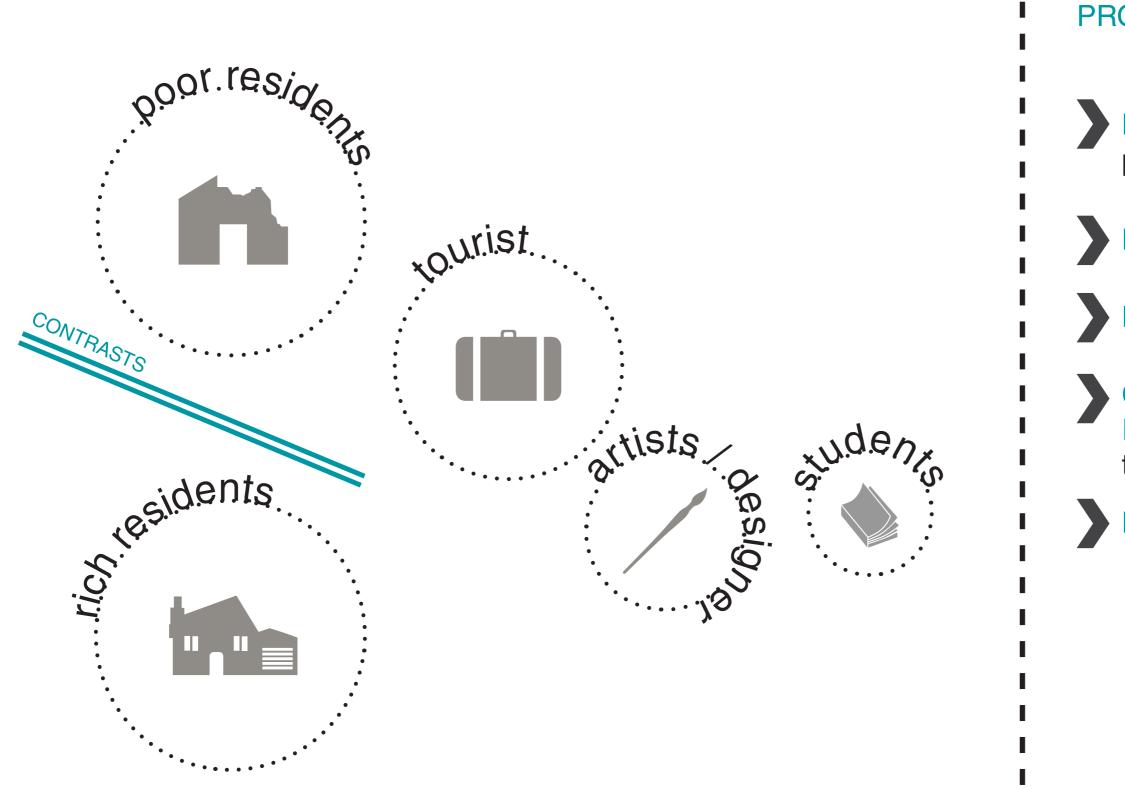

#### **EMERGENCES IN THE PROJECT AREA**

NO direct connection point

NO green zone

NOT uniform zone

CONTRASTS and LOW **INTERACTION** between tourists and residants

LOT of vacant build