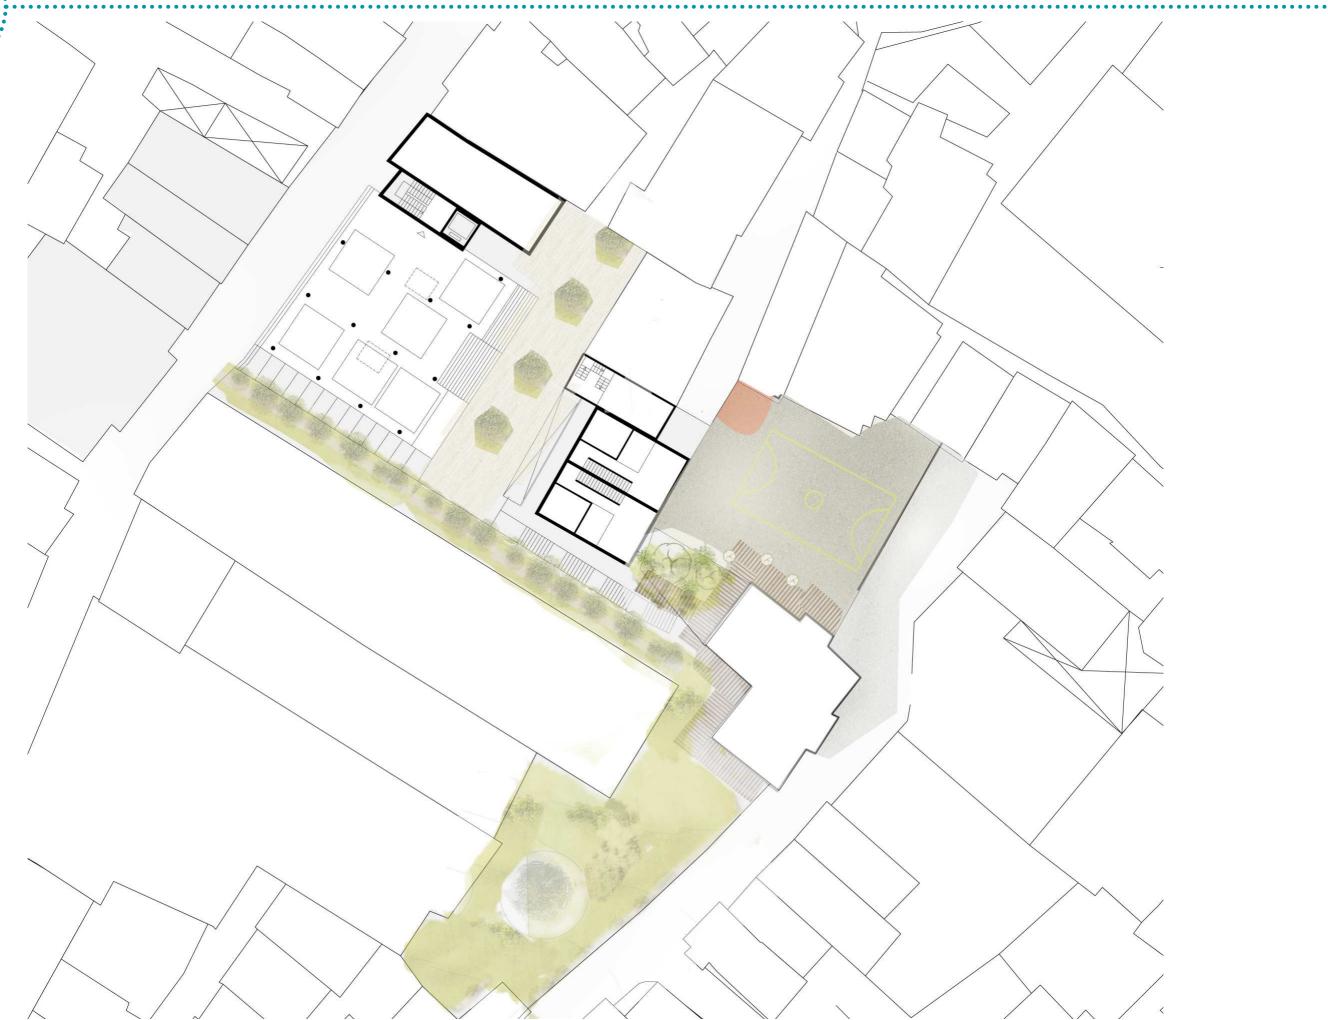

### PROJECT / NEW PROJECT AREA

#### vacant building

within the project we've decided to include the vacant building in front of the original project area as workshop space for local craft people including ceramic and wood workers

we intend to incorporate the derelict building next to the site to further utilise space and secure the area

the plot lies between a quiet street wich local factilities and a busy tourist route from Galata Tower. We intend to provide a journy trough this contrast - from public open space and mixed use housing to private residential and space for local children to play

neighbouring windows dictate the need for space between the tall building and Dogan Apartaments. We also intend to not build in front of the apatment building so as not to block the line of is

POTENTIAL PLOT FOT CONSTRUCTION