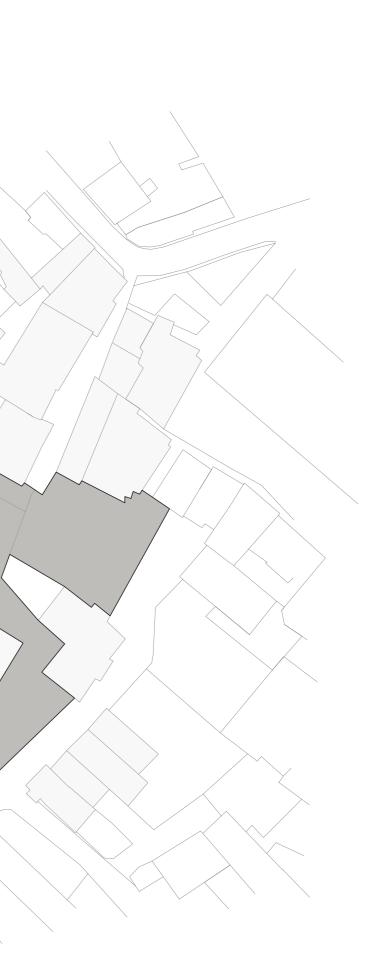

#### **PRIVATE AREA**

represents the most extended area subject to the project. Nowadays the space is of private ownership and the access is closed by a metal fence with no possibility to see through it. The area is subject to construction

#### **PUBLIC AREA**

The area is located between a residential building and a stone wall and is used mainly by children as a playground. It's in a decaying state and surrounded by walls and fences. It's separated from the private area as it is located on another level 6 m lower.

#### COURTYARD

it's the courtyard of a nearby building of a hospital which iis not used. it is located on the level of the public area.

we dig into the earth at the height difference in order to utilise extra space, providing an alternative solution to the dense urbanstructure of Istanbul

we intend to incorporate the derelict building next to the site to further utilise space and secure the area

the plot lies between a quiet street wich local factilities and a busy tourist route from Galata Tower. We intend to provide a journy trough this contrast - from public open space and mixed use housing to private residential and space for local children to play