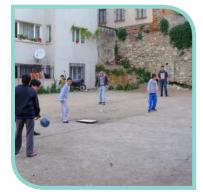

#### **PUBLIC AREA**

The area is located between a residential building and a stone wall and is used mainly by children as a playground. It's in a decaying state and surrounded by walls and fences. It's separated from the private area as it is located on another level 6 m lower.