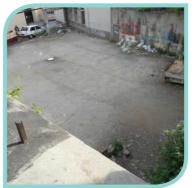

#### **PRIVATE AREA**

represents the most extended area subject to the project. Nowadays the space is of private ownership and the access is closed by a metal fence with no possibility to see through it. The area is subject to construction