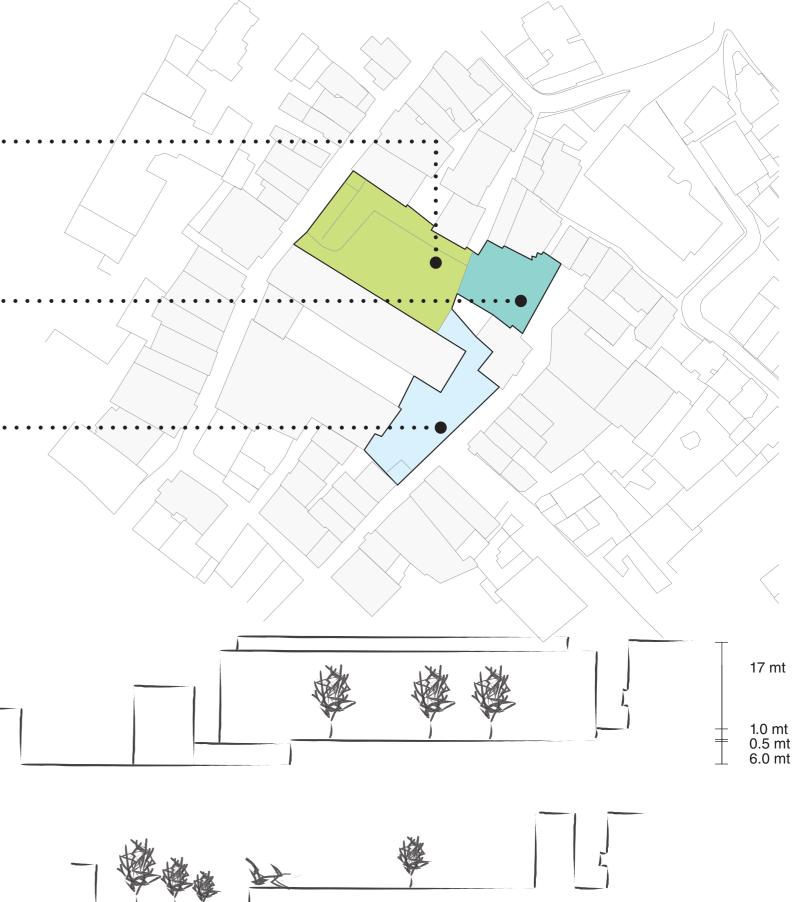

#### **PRIVATE AREA**

represents the most extended area subject to the project. Nowadays the space is of private ownership and the access is closed by a metal fence with no possibility to see through it. The area is subject to construction

#### **PUBLIC AREA**

The area is located between a residential building and a stone wall and is used mainly by children as a playground. It's in a decaying state and surrounded by walls and fences. It's separated from the private area as it is located on another level 6 m lower.

#### COURTYARD

it's the courtyard of a nearby building of a hospital which iis not used. it is located on the level of the public area.

we dig into the earth at the height difference in order to utilise extra space, providing an alternative solution to the dense urbanstructure of Istanbul

## **PROJECT / SECTION**