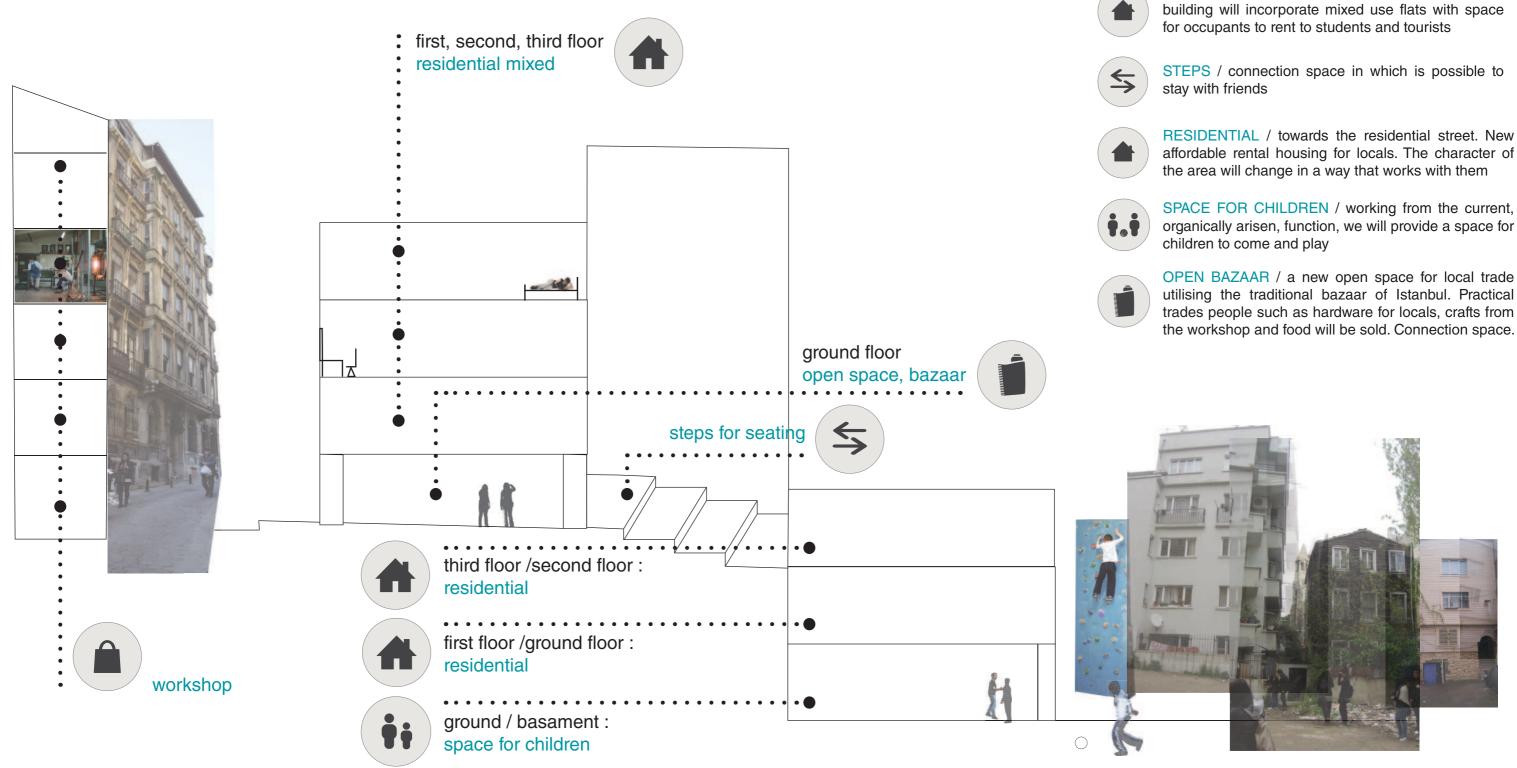

## **PROJECT / NEW FUNCTION**

WORKSHOP / from the derelict buildings. A space for local craft people to work

**RESIDENTIAL MIXED / apartments in the higher** building will incorporate mixed use flats with space

STEPS / connection space in which is possible to

**RESIDENTIAL** / towards the residential street. New affordable rental housing for locals. The character of

organically arisen, function, we will provide a space for

utilising the traditional bazaar of Istanbul. Practical trades people such as hardware for locals, crafts from the workshop and food will be sold. Connection space.