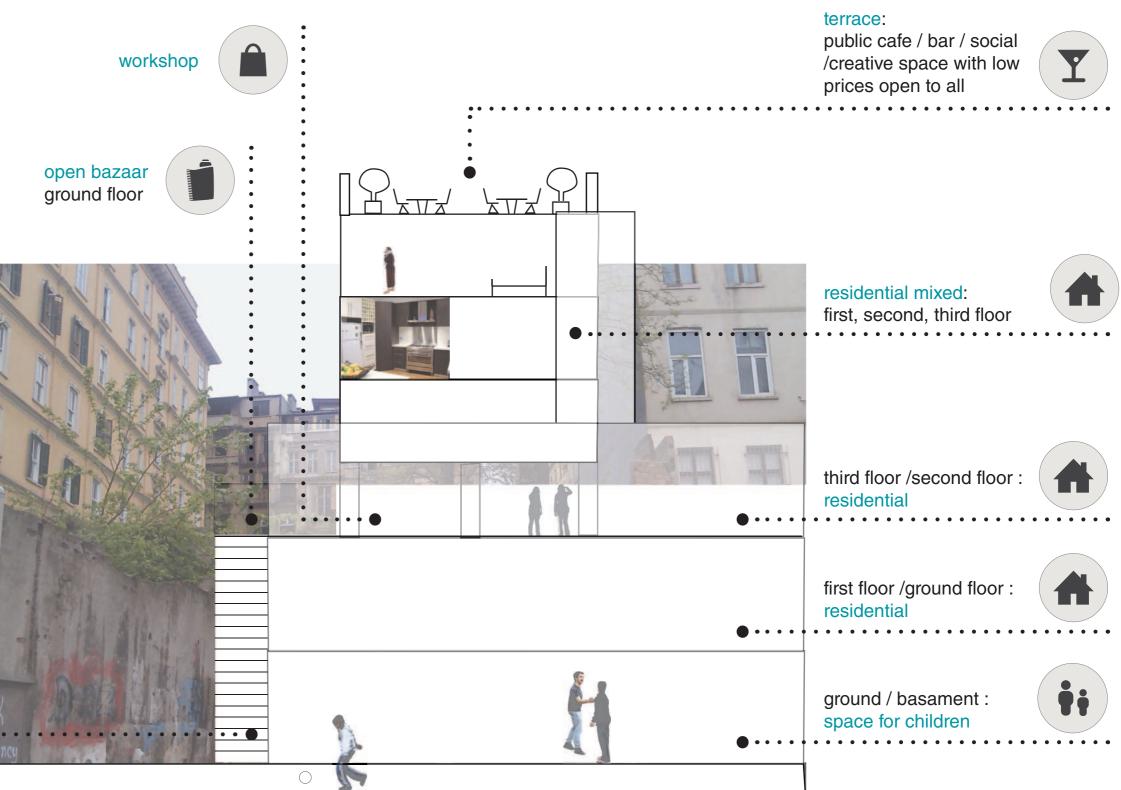

## **PROJECT / NEW FUNCTION**

TERRACE / utilising the typical roof terrace of Istanbul. Connection space. Local people come together with passing trade to sow seeds for a new evolution of the area successful for everyone

**RESIDENTIAL MIXED / apartments** in the higher building will incorporate mixed use flats with space for occupants to rent to students and tourists

RESIDENTIAL / towards the residential street. New affordable rental housing for locals. The character of the area will change in a way that works with them

OPEN BAZAAR / a new open space for local trade utilising the traditional bazaar of Istanbul. Pratical trades people such as hardware for locals, crafts from the workshop and food will be sold. Connection space.

Ťi

SPACE FOR CHILDREN / working from the current, organically arisen, function, we will provide a space for children to come and play

WORKSHOP / from the derelict buildings. A space for local craft people to work