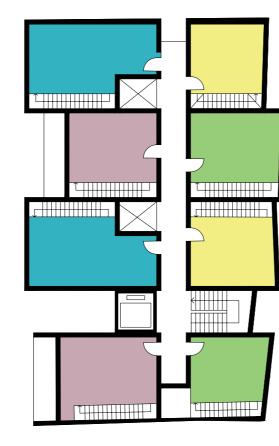

**RESIDENTIAL MIXED / apartments** in the higher building will incorporate mixed use flats with space for occupants to rent to students and tourists

RESIDENTIAL / towards the residential street. New affordable rental housing for locals. The character of the area will change in a way that works with them

OPEN BAZAAR / a new open space for local trade utilising the traditional bazaar of Istanbul. Pratical trades people such as hardware for locals, crafts from the workshop and food will be sold. Connection space.

Ťi

SPACE FOR CHILDREN / working from the current, organically arisen, function, we will provide a space for children to come and play

WORKSHOP / from the derelict buildings. A space for local craft people to work