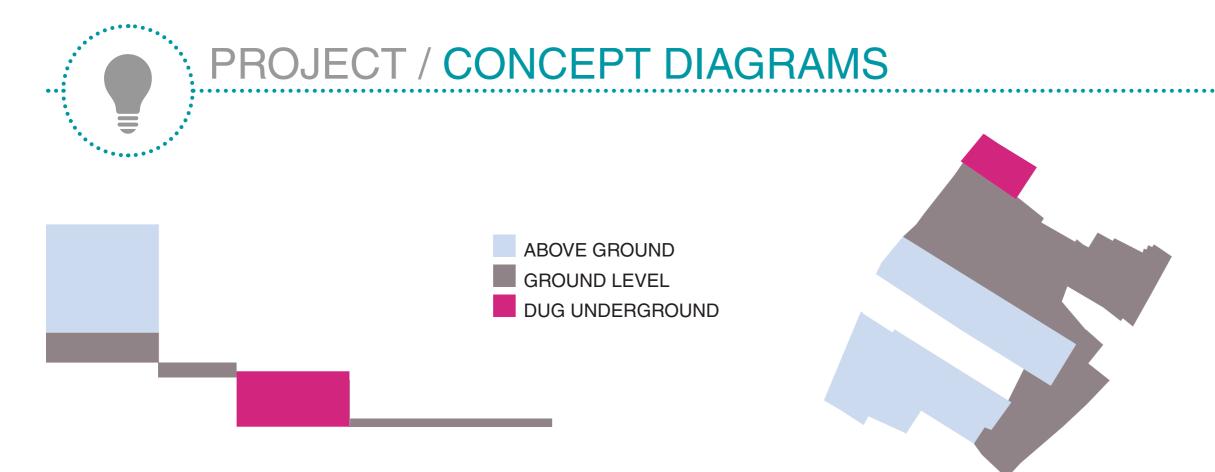

#### COURTYARD

it's the courtyard of a nearby building of a hospital which iis not used. it is located on the level of the public area.

we dig into the earth at the height difference in order to utilise extra space, providing an alternative solution to the dense urbanstructure of Istanbul

we intend to incorporate the derelict building next to the site to further utilise space and secure the area

the plot lies between a quiet street wich local factilities and a busy tourist route from Galata Tower. We intend to provide a journy trough this contrast - from public open space and mixed use housing to private residential and space for local children to play