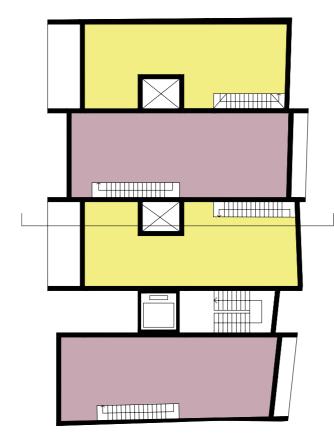

**RESIDENTIAL MIXED / apartments** in the higher building will incorporate mixed use flats with space for occupants to rent to students and tourists

RESIDENTIAL / towards the residential street. New affordable rental housing for locals. The character of the area will change in a way that works with them

OPEN BAZAAR / a new open space for local trade utilising the traditional bazaar of Istanbul. Pratical trades people such as hardware for locals, crafts from the workshop and food will be sold. Connection space.

Ťi

SPACE FOR CHILDREN / working from the current, organically arisen, function, we will provide a space for children to come and play

WORKSHOP / from the derelict buildings. A space for local craft people to work