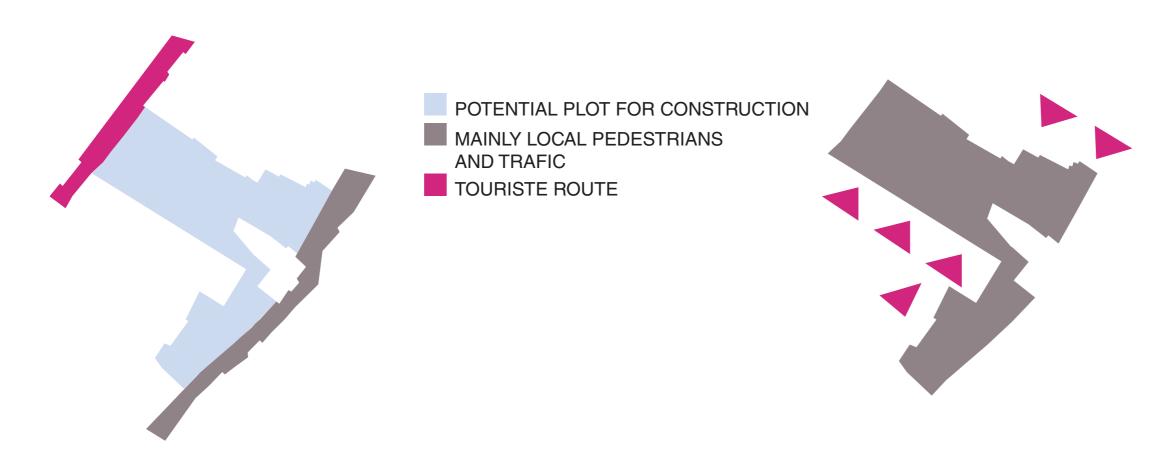

we intend to incorporate the derelict building next to the site to further utilise space and secure the area

the plot lies between a quiet street wich local factilities and a busy tourist route from Galata Tower. We intend to provide a journy trough this contrast - from public open space and mixed use housing to private residential and space for local children to play

neighbouring windows dictate the need for space between the tall building and Dogan Apartaments. We also intend to not build in front of the apatment building so as not to block the line of is

POTENTIAL PLOT FOT CONSTRUCTION

LINES OF SIGHT FROM NEIGHBOURING WINDOWS