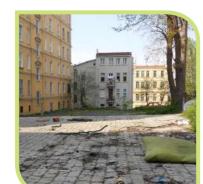

#### **PRIVATE AREA**

represents the most extended area subject to the project. Nowadays the space is of private ownership and the access is closed by a metal fence with no possibility to see through it. The area is subject to construction

#### **PUBLIC AREA**

The area is located between a residential building and a stone wall and is used mainly by children as a playground. It's in a decaying state and surrounded by walls and fences. It's separated from the private area as it is located on another level 6 m lower.