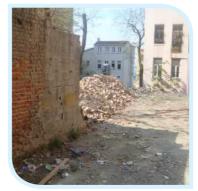

#### **PUBLIC AREA**

The area is located between a residential building and a stone wall and is used mainly by children as a playground. It's in a decaying state and surrounded by walls and fences. It's separated from the private area as it is located on another level 6 m lower.

#### COURTYARD

it's the courtyard of a nearby building of a hospital which iis not used. it is located on the level of the public area.

we dig into the earth at the height difference in order to utilise extra space, providing an alternative solution to the dense urbanstructure of Istanbul