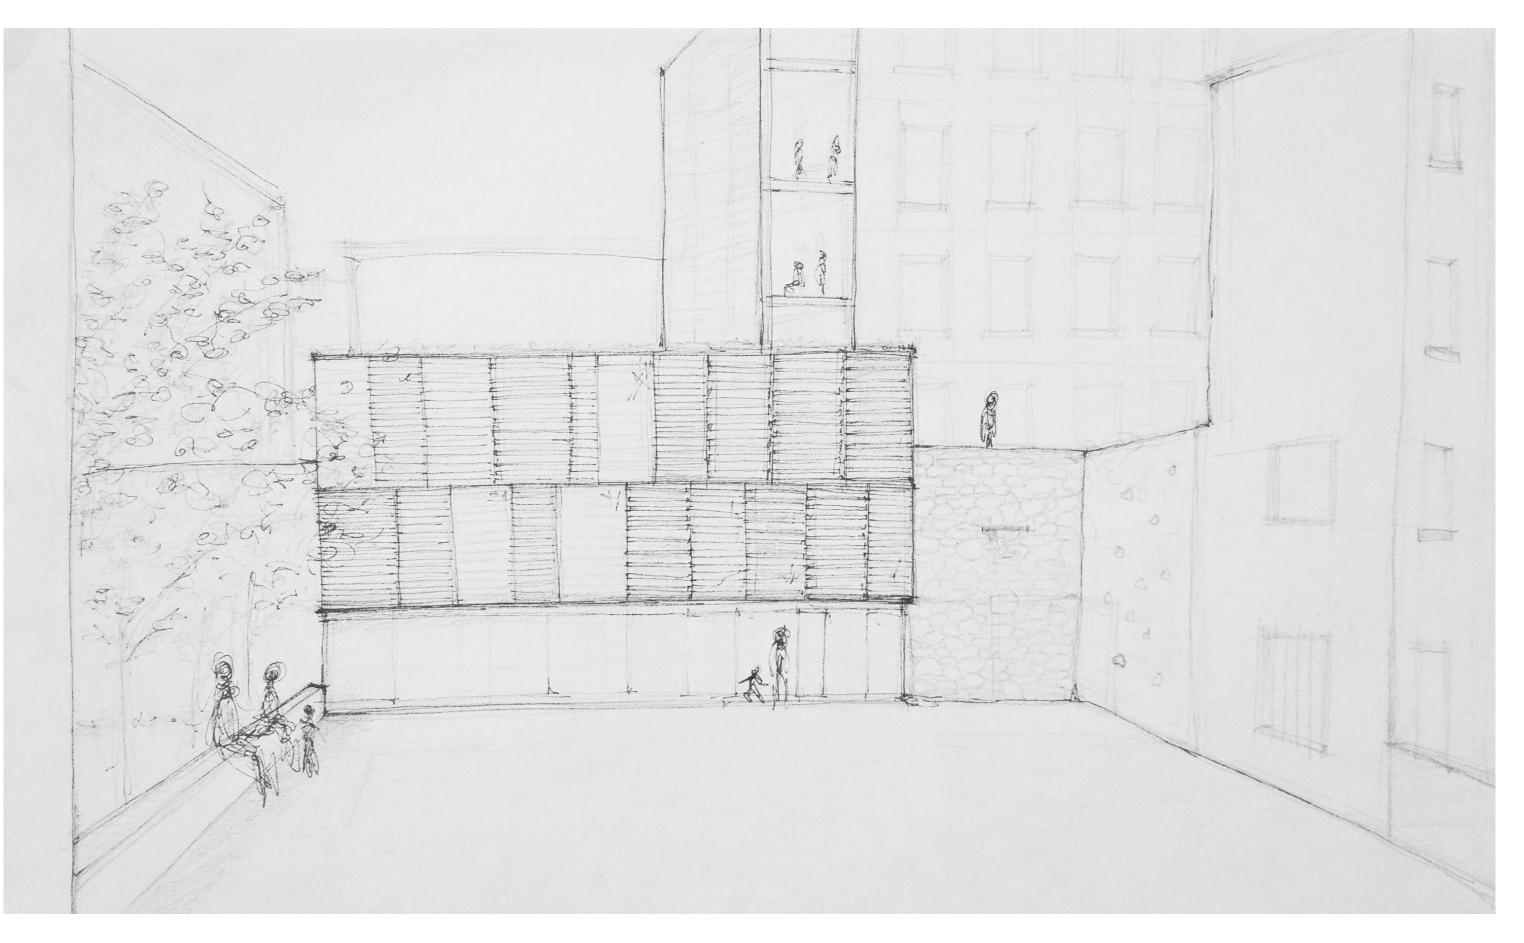

## **PROJECT / SECTION**

#### **PUBLIC AREA**

The area is located between a residential building and a stone wall and is used mainly by children as a playground. It's in a decaying state and surrounded by walls and fences. It's separated from the private area as it is located on another level 6 m lower.

#### COURTYARD

it's the courtyard of a nearby building of a hospital which iis not used. it is located on the level of the public area.

we dig into the earth at the height difference in order to utilise extra space, providing an alternative solution to the dense urbanstructure of Istanbul