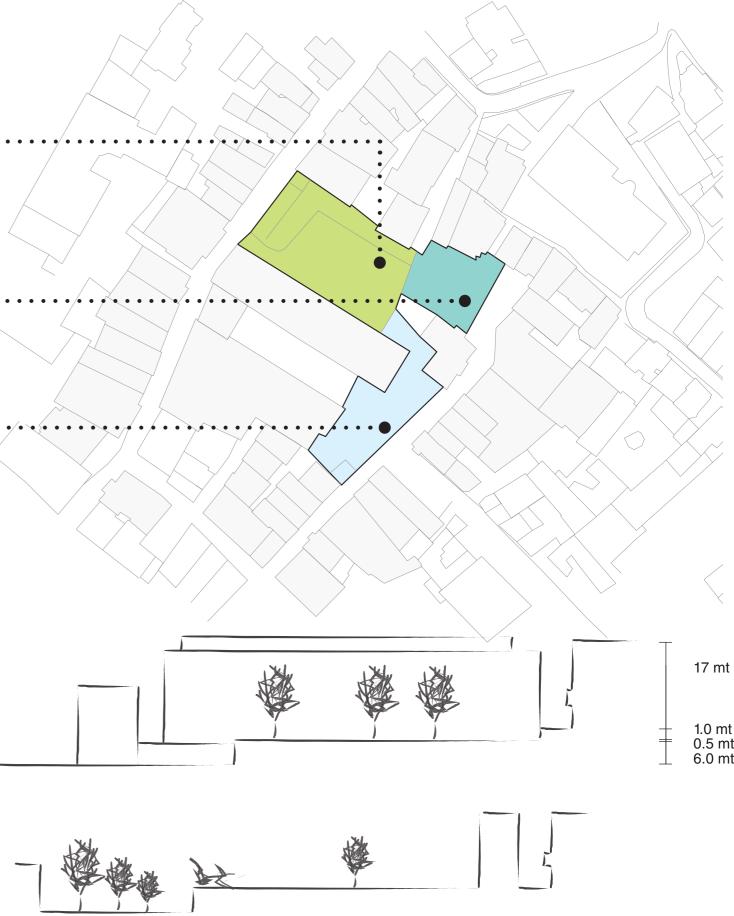

#### **PRIVATE AREA**

represents the most extended area subject to the project. Nowadays the space is of private ownership and the access is closed by a metal fence with no possibility to see through it. The area is subject to construction

#### **PUBLIC AREA**

The area is located between a residential building and a stone wall and is used mainly by children as a playground. It's in a decaying state and surrounded by walls and fences. It's separated from the private area as it is located on another level 6 m lower.

#### COURTYARD

it's the courtyard of a nearby building of a hospital which iis not used. it is located on the level of the public area.

we dig into the earth at the height difference in order to utilise extra space, providing an alternative solution to the dense urbanstructure of Istanbul

## **PROJECT / SECTION**