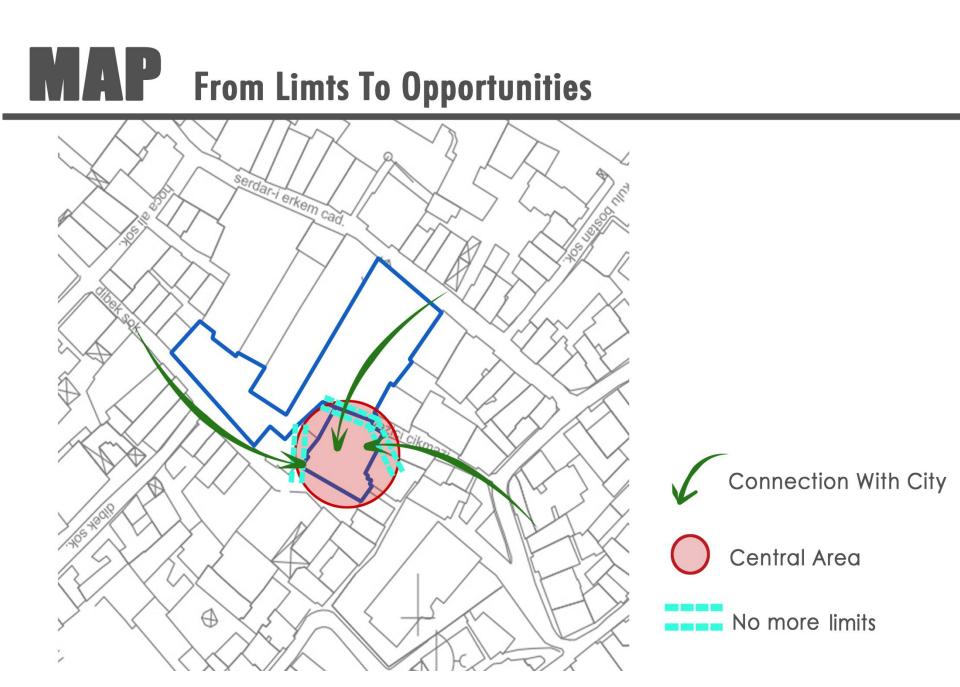

### Where We Were...

#### Workers no live here

#### Young people come here only for entertainment

#### Cats WHO? Artists and and designers

Elders

**Tourist** 



### **Friday** where mousque



# **WHEN?**Day Time all street

**Sunday** where cathilic

Weekend

tourist







Spontaneous use of street



#### Underground

**Familiar** " use of dead end street - CUL DE SAC

**Car and bicycle** along the side walk

Temporary use of the neighbourhood **Football** inside the street





## **TO LINK**



#### TWO SOCIAL CLASSES



# **TO LINK**

ELDERS AND CHILDREN



STUDY FIELD AND CITY



### FUNCTION Workshop and House near by



### FUNCTION Gate and House near by



### **FUNCTION** Garden and CO - Housing



### **FUNCTION** Daily life needs spread in the city





#### Zone 1



#### **END WITHOUT ENDING**

- Familiar
- Comfortable
- Exchange of Memories Skills Knowledge Story

MIXED - USE





### **Case Study** Familiar Use





















#### Zone 2



#### **CO HOUSING**

- Mixing Classes
- Living traditionally in contemporary way.
- Privacy





### **Case Study** Familiar Use







#### Zone 3



#### GARDEN

- Precious
- Spontaneous
- Atmosphere of relaxing
- Intimacy
- Flexible use Urban Furniture





#### Zone 4



#### **CORE OF REGENERATION**

- Filter
- Continuity
- Embrace –
  Welcoming
- Joiner

















# Color-As Landmark

























SALAN SALAN



### Case Study

### Spread Urban Furniture





#### TO OBSERVE TO WATCH



TO SIT TO REST



TO EAT TO SOCIALIZE TO CHAT



TO PLAY







Conceptual uses of