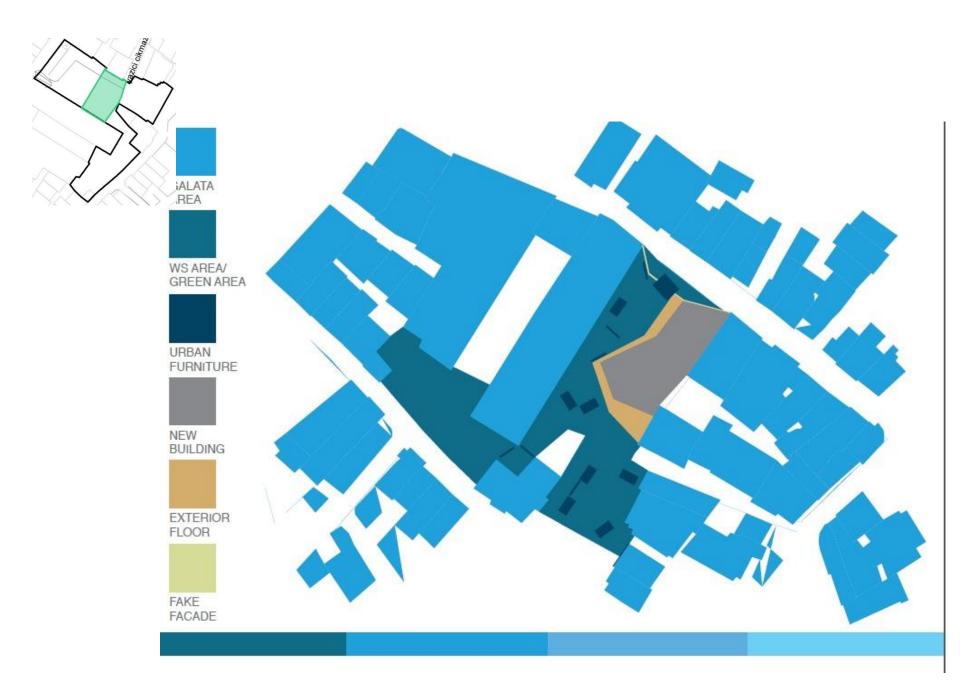

eighbourhood **Football** inside the street





## **TO LINK**



#### TWO SOCIAL CLASSES



# **TO LINK**

ELDERS AND CHILDREN



STUDY FIELD AND CITY



### FUNCTION Workshop and House near by



### FUNCTION Gate and House near by



### **FUNCTION** Garden and CO - Housing



### **FUNCTION** Daily life needs spread in the city





#### Zone 1



#### **END WITHOUT ENDING**

- Familiar
- Comfortable
- Exchange of Memories Skills Knowledge Story

MIXED - USE





### **Case Study** Familiar Use





















#### Zone 2



#### **CO HOUSING**

- Mixing Classes
- Living traditionally in contemporary way.
- Privacy





### **Case Study** Familiar Use







#### Zone 3



#### GARDEN

- Precious
- Spontaneous
- Atmosphere of relaxing
- Intimacy
- Flexible use Urban Furniture





#### Zone 4



#### **CORE OF REGENERATION**

- Filter
- Continuity
- Embrace –
  Welcoming
- Joiner

















# Color-As Landmark

























SALAN SALAN



### Case Study

### Spread Urban Furniture





#### TO OBSERVE TO WATCH



TO SIT TO REST



TO EAT TO SOCIALIZE TO CHAT



TO PLAY







Conceptual uses of frame furniture. Coming from the northern

street area's furniture creates a

games of frames and views that allows you to see what there is behind them

#### Thank you for listening..