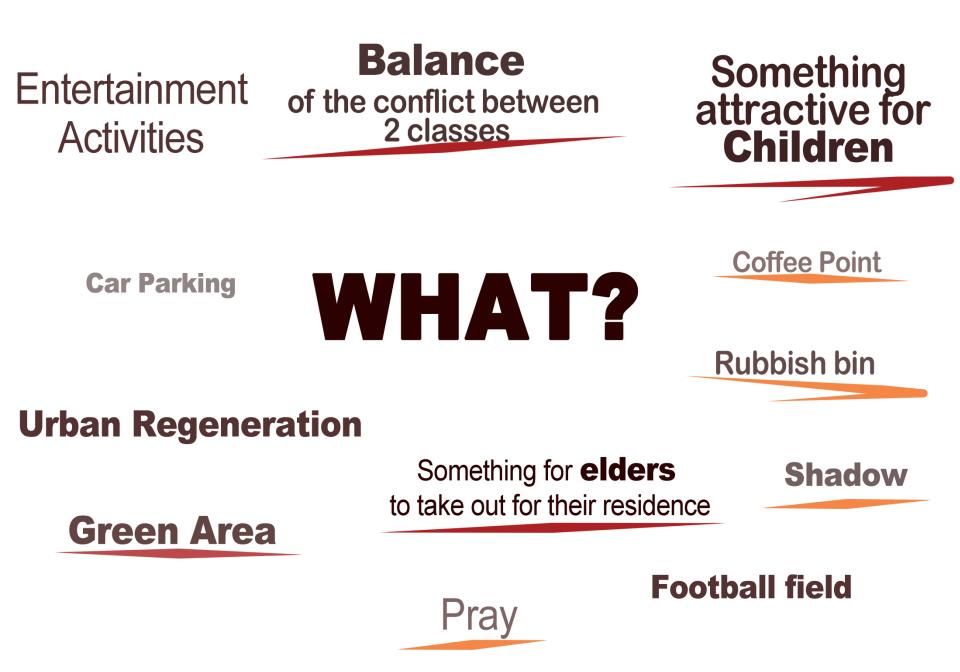

#### TWO SOCIAL CLASSES

# **TO LINK**

ELDERS AND CHILDREN

STUDY FIELD AND CITY