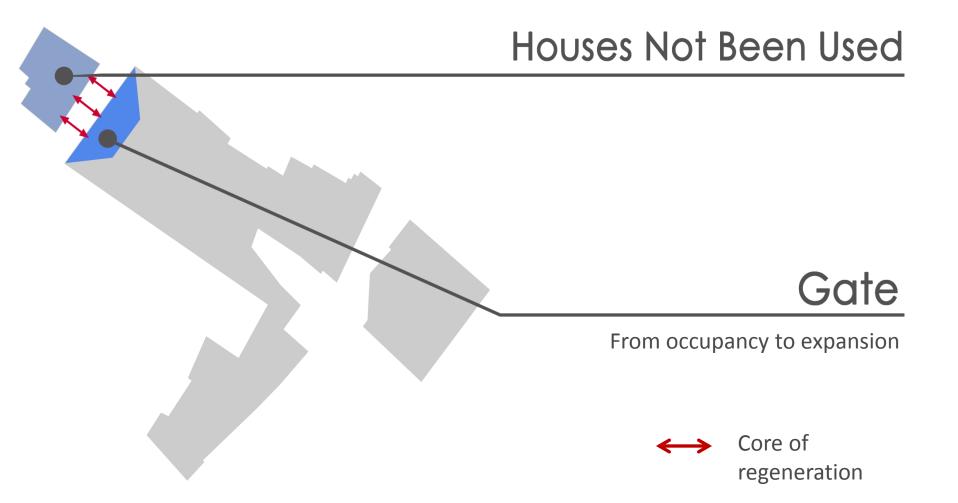

### FUNCTION Gate and House near by

#### **CORE OF REGENERATION**

- Filter
- Continuity
- Embrace –
  Welcoming
- Joiner