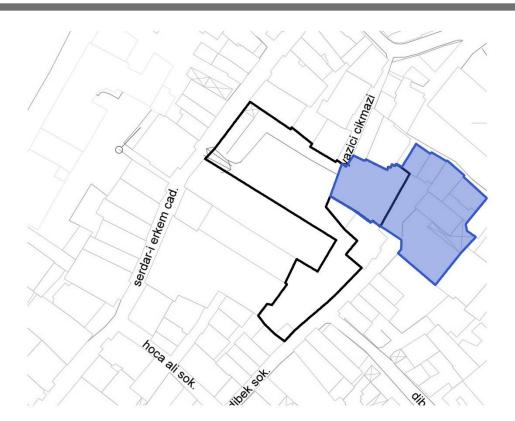

### Where We Were...

#### Workers no live here

#### Young people come here only for entertainment

#### Cats WHO? Artists and and designers

Elders

**Tourist** 



### **Friday** where mousque



# **WHEN?**Day Time all street

**Sunday** where cathilic

Weekend

tourist







Spontaneous use of street



#### Underground

**Familiar** " use of dead end street - CUL DE SAC

**Car and bicycle** along the side walk

Temporary use of the neighbourhood **Football** inside the street





## **TO LINK**



#### TWO SOCIAL CLASSES



# **TO LINK**

ELDERS AND CHILDREN



STUDY FIELD AND CITY



### FUNCTION Workshop and House near by



### FUNCTION Gate and House near by



### **FUNCTION** Garden and CO - Housing



### **FUNCTION** Daily life needs spread in the city





#### Zone 1



#### **END WITHOUT ENDING**

- Familiar
- Comfortable
- Exchange of Memories Skills Knowledge Story

MIXED - USE





### **Case Study** Familiar Use





















#### Zone 2



#### **CO HOUSING**

- Mixing Classes
- Living traditionally in contemporary way.
- Privacy





### **Case Study** Familiar Use







#### Zone 3



#### GARDEN

- Precious
- Spontaneous
- Atmosphere of relaxing
- Intimacy
- Flexible use Urban Furniture





#### Zone 4



#### **CORE OF REGENERATION**

- Filter
- Continuity
- Embrace –
  Welcoming
- Joiner

















# Color-As Landmark

























SALAN SALAN



### Case Study

### Spread Urban Furniture





#### TO OBSERVE TO WATCH



TO SIT TO REST



TO EAT TO SOCIALIZE TO CHAT



TO PLAY







Conceptual uses of frame furnitur