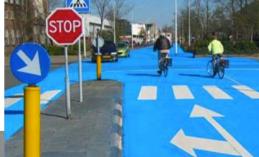

### Spread Urban Furniture

#### TO OBSERVE TO WATCH

TO SIT TO REST

TO EAT TO SOCIALIZE TO CHAT

TO PLAY

Conceptual uses of frame furniture. Coming from the northern

street area's furniture creates a

games of frames and views that allows you to see what there is behind them