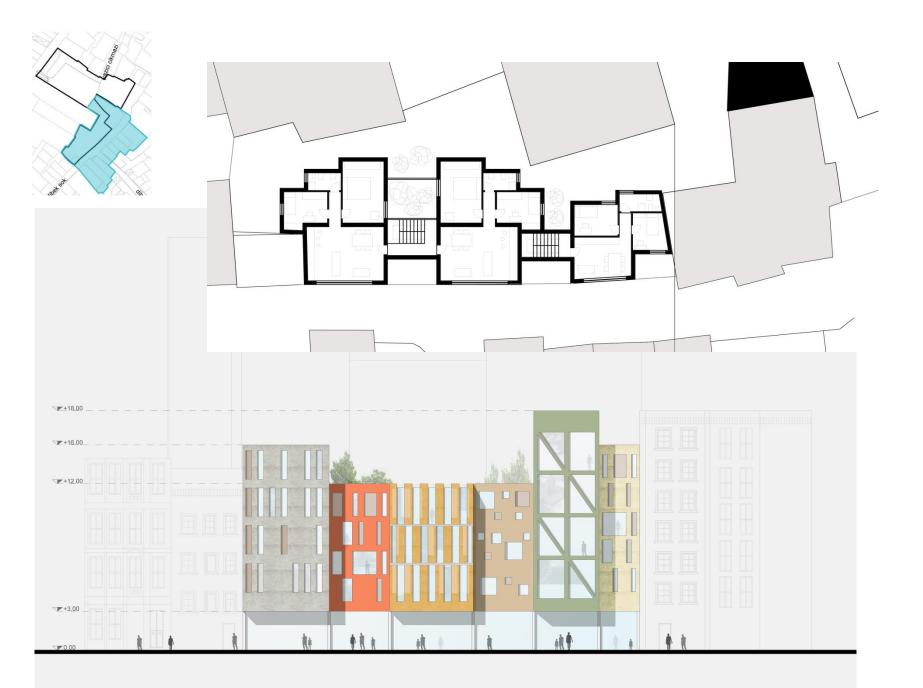

erground

**Familiar** " use of dead end street - CUL DE SAC

**Car and bicycle** along the side walk

Temporary use of the neighbourhood **Football** inside the street





## **TO LINK**



#### TWO SOCIAL CLASSES



# **TO LINK**

ELDERS AND CHILDREN



STUDY FIELD AND CITY



### FUNCTION Workshop and House near by



### FUNCTION Gate and House near by



### **FUNCTION** Garden and CO - Housing



### **FUNCTION** Daily life needs spread in the city





#### Zone 1



#### **END WITHOUT ENDING**

- Familiar
- Comfortable
- Exchange of Memories Skills Knowledge Story

MIXED - USE





### **Case Study** Familiar Use





















#### Zone 2



#### **CO HOUSING**

- Mixing Classes
- Living traditionally in contemporary way.
- Privacy





### **Case Study** Familiar Use







#### Zone 3



#### GARDEN

- Precious
- Spontaneous
- Atmosphere of relaxing
- Intimacy
- Flexible use Urban Furniture





#### Zone 4



#### **CORE OF REGENERATION**

- Filter
- Continuity
- Embrace –
  Welcoming
- Joiner

















# Color-As Landmark

























SALAN SALAN



### Case Study

### Spread Urban Furniture





#### TO OBSERVE TO WATCH



TO SIT TO REST



TO EAT TO SOCIALIZE TO CHAT



TO PLAY







Conceptual uses of frame furniture. Coming from the northern

street area's furniture creates a

games of frames and views that allows you to see what there is behind them

#### Thank you for listening..