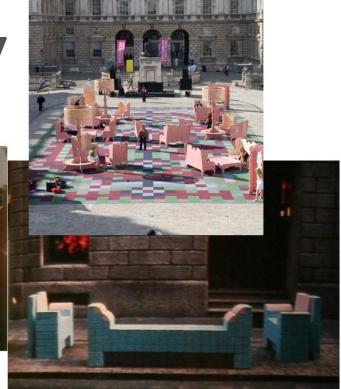

rist** 



### **Friday** where mousque



# **WHEN?**Day Time all street

**Sunday** where cathilic

Weekend

tourist







Spontaneous use of street



#### Underground

**Familiar** " use of dead end street - CUL DE SAC

**Car and bicycle** along the side walk

Temporary use of the neighbourhood **Football** inside the street





## **TO LINK**



#### TWO SOCIAL CLASSES



# **TO LINK**

ELDERS AND CHILDREN



STUDY FIELD AND CITY



### FUNCTION Workshop and House near by



### FUNCTION Gate and House near by



### **FUNCTION** Garden and CO - Housing



### **FUNCTION** Daily life needs spread in the city





#### Zone 1



#### **END WITHOUT ENDING**

- Familiar
- Comfortable
- Exchange of Memories Skills Knowledge Story

MIXED - USE





### **Case Study** Familiar Use





















#### Zone 2



#### **CO HOUSING**

- Mixing Classes
- Living traditionally in contemporary way.
- Privacy





### **Case Study** Familiar Use







#### Zone 3



#### GARDEN

- Precious
- Spontaneous
- Atmosphere of relaxing
- Intimacy
- Flexible use Urban Furniture





#### Zone 4



#### **CORE OF REGENERATION**

- Filter
- Continuity
- Embrace –
  Welcoming
- Joiner

















# Color-As Landmark

























SALAN SALAN



### Case Study

### Spread Urban Furniture





#### TO OBSERVE TO WATCH



TO SIT TO REST



TO EAT TO SOCIALIZE TO CHAT



TO PLAY







Conceptual uses of frame furniture. Coming from the northern

street area's furniture creates a

games of frames and views that allows you to see what there is behind them

#### Thank you for