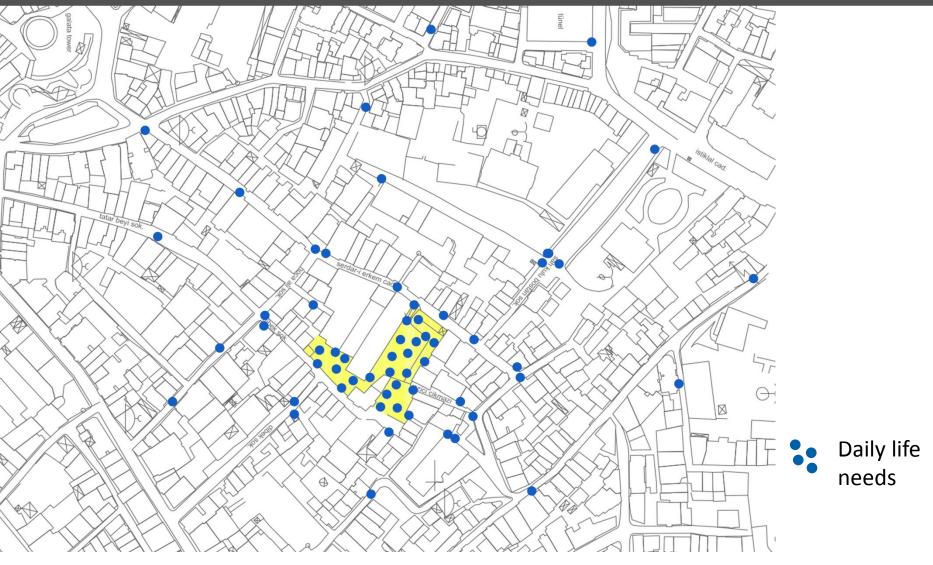

### Where We Were...

#### Workers no live here

#### Young people come here only for entertainment

#### Cats WHO? Artists and and designers

Elders

**Tourist** 



### **Friday** where mousque



# **WHEN?**Day Time all street

**Sunday** where cathilic

Weekend

tourist







Spontaneous use of street



#### Underground

**Familiar** " use of dead end street - CUL DE SAC

**Car and bicycle** along the side walk

Temporary use of the neighbourhood **Football** inside the street





## **TO LINK**



#### TWO SOCIAL CLASSES



# **TO LINK**

ELDERS AND CHILDREN



STUDY FIELD AND CITY



### FUNCTION Workshop and House near by



### FUNCTION Gate and House near by



### **FUNCTION** Garden and CO - Housing



### **FUNCTION** Daily life needs spread in the city





#### Zone 1



#### **END WITHOUT ENDING**

- Familiar
- Comfortable
- Exchange of Memories Skills Knowledge Story

MIXED - USE





### **Case Study** Familiar Use





















#### Zone 2



#### **CO HOUSING**

- Mixing Classes
- Living traditionally in contemporary way.
- Privacy





### **Case Study** Familiar Use







#### Zone 3



#### GARDEN

- Precious
- Spontaneous
- Atmosphere of relaxing
- Intimacy
- Flexible use Urban Furniture





#### Zone 4



#### **CORE OF REGENERATION**

- Filter
- Continuity
- Embrace –
  Welcoming
- Joiner

















# Color-As Landmark

























SALAN SALAN



### Case Study

### Spread Urban Furniture





#### TO OBSERVE TO WATCH



TO SIT TO REST



TO EAT TO SOCIALIZE TO CHAT



TO PLAY







Conceptual uses