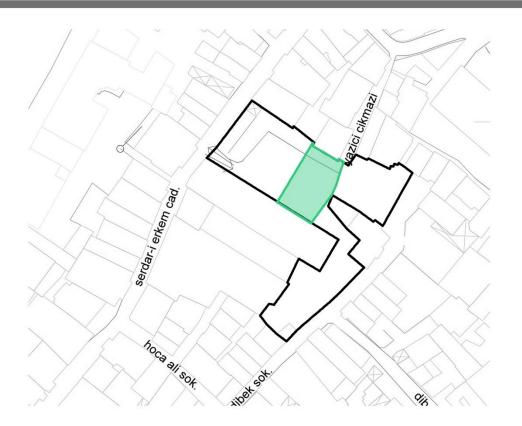

iliar** " use of dead end street - CUL DE SAC

**Car and bicycle** along the side walk

Temporary use of the neighbourhood **Football** inside the street





## **TO LINK**



#### TWO SOCIAL CLASSES



# **TO LINK**

ELDERS AND CHILDREN



STUDY FIELD AND CITY



### FUNCTION Workshop and House near by



### FUNCTION Gate and House near by



### **FUNCTION** Garden and CO - Housing



### **FUNCTION** Daily life needs spread in the city





#### Zone 1



#### **END WITHOUT ENDING**

- Familiar
- Comfortable
- Exchange of Memories Skills Knowledge Story

MIXED - USE





### **Case Study** Familiar Use





















#### Zone 2



#### **CO HOUSING**

- Mixing Classes
- Living traditionally in contemporary way.
- Privacy





### **Case Study** Familiar Use







#### Zone 3



#### GARDEN

- Precious
- Spontaneous
- Atmosphere of relaxing
- Intimacy
- Flexible use Urban Furniture





#### Zone 4



#### **CORE OF REGENERATION**

- Filter
- Continuity
- Embrace –
  Welcoming
- Joiner

















# Color-As Landmark

























SALAN SALAN



### Case Study

### Spread Urban Furniture





#### TO OBSERVE TO WATCH



TO SIT TO REST



TO EAT TO SOCIALIZE TO CHAT



TO PLAY







Conceptual uses of frame furniture. Coming from the northern

street area's furniture creates a

games of frames and views that allows you to see what there is behind them

#### Thank you for listening..