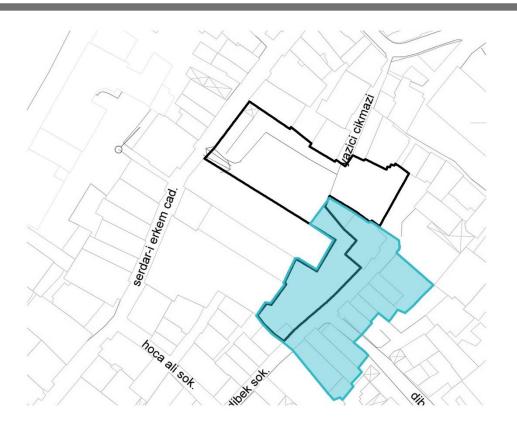

here mousque



# **WHEN?**Day Time all street

**Sunday** where cathilic

Weekend

tourist







Spontaneous use of street



#### Underground

**Familiar** " use of dead end street - CUL DE SAC

**Car and bicycle** along the side walk

Temporary use of the neighbourhood **Football** inside the street





## **TO LINK**



#### TWO SOCIAL CLASSES



# **TO LINK**

ELDERS AND CHILDREN



STUDY FIELD AND CITY



### FUNCTION Workshop and House near by



### FUNCTION Gate and House near by



### **FUNCTION** Garden and CO - Housing



### **FUNCTION** Daily life needs spread in the city





#### Zone 1



#### **END WITHOUT ENDING**

- Familiar
- Comfortable
- Exchange of Memories Skills Knowledge Story

MIXED - USE





### **Case Study** Familiar Use





















#### Zone 2



#### **CO HOUSING**

- Mixing Classes
- Living traditionally in contemporary way.
- Privacy





### **Case Study** Familiar Use







#### Zone 3



#### GARDEN

- Precious
- Spontaneous
- Atmosphere of relaxing
- Intimacy
- Flexible use Urban Furniture





#### Zone 4



#### **CORE OF REGENERATION**

- Filter
- Continuity
- Embrace –
  Welcoming
- Joiner

















# Color-As Landmark

























SALAN SALAN



### Case Study

### Spread Urban Furniture





#### TO OBSERVE TO WATCH



TO SIT TO REST



TO EAT TO SOCIALIZE TO CHAT



TO PLAY







Conceptual uses of frame furniture. Coming from the northern

street area's furniture creates a

games of frames and views that allows you to see what there is behind them

#### Thank you for listening..