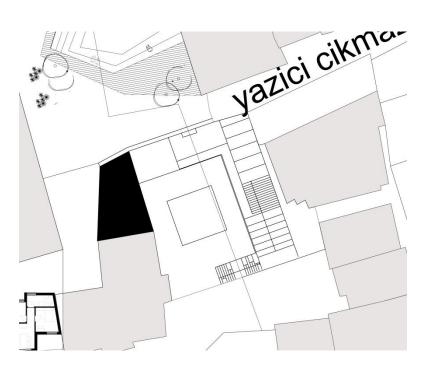

### **Friday** where mousque



# **WHEN?**Day Time all street

**Sunday** where cathilic

Weekend

tourist







Spontaneous use of street



#### Underground

**Familiar** " use of dead end street - CUL DE SAC

**Car and bicycle** along the side walk

Temporary use of the neighbourhood **Football** inside the street





## **TO LINK**



#### TWO SOCIAL CLASSES



# **TO LINK**

ELDERS AND CHILDREN



STUDY FIELD AND CITY



### FUNCTION Workshop and House near by



### FUNCTION Gate and House near by



### **FUNCTION** Garden and CO - Housing



### **FUNCTION** Daily life needs spread in the city





#### Zone 1



#### **END WITHOUT ENDING**

- Familiar
- Comfortable
- Exchange of Memories Skills Knowledge Story

MIXED - USE





### **Case Study** Familiar Use





















#### Zone 2



#### **CO HOUSING**

- Mixing Classes
- Living traditionally in contemporary way.
- Privacy





### **Case Study** Familiar Use







#### Zone 3



#### GARDEN

- Precious
- Spontaneous
- Atmosphere of relaxing
- Intimacy
- Flexible use Urban Furniture





#### Zone 4



#### **CORE OF REGENERATION**

- Filter
- Continuity
- Embrace –
  Welcoming
- Joiner

















# Color-As Landmark

























SALAN SALAN



### Case Study

### Spread Urban Furniture





#### TO OBSERVE TO WATCH



TO SIT TO REST



TO EAT TO SOCIALIZE TO CHAT



TO PLAY







Conceptual uses of frame furniture. Coming from the northern

street area's furniture creates a

games of frames and views that allows you to see what there is behind them

#### Thank you for listenin