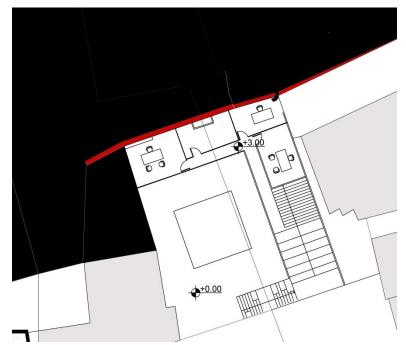

### **Friday** where mousque



# **WHEN?**Day Time all street

**Sunday** where cathilic

Weekend

tourist







Spontaneous use of street



#### Underground

**Familiar** " use of dead end street - CUL DE SAC

**Car and bicycle** along the side walk

Temporary use of the neighbourhood **Football** inside the street





## **TO LINK**



#### TWO SOCIAL CLASSES



# **TO LINK**

ELDERS AND CHILDREN



STUDY FIELD AND CITY



### FUNCTION Workshop and House near by



### FUNCTION Gate and House near by



### **FUNCTION** Garden and CO - Housing



### **FUNCTION** Daily life needs spread in the city





#### Zone 1



#### **END WITHOUT ENDING**

- Familiar
- Comfortable
- Exchange of Memories Skills Knowledge Story

MIXED - USE





### **Case Study** Familiar Use





















#### Zone 2



#### **CO HOUSING**

- Mixing Classes
- Living traditionally in contemporary way.
- Privacy





### **Case Study** Familiar Use







#### Zone 3



#### GARDEN

- Precious
- Spontaneous
- Atmosphere of relaxing
- Intimacy
- Flexible use Urban Furniture





#### Zone 4



#### **CORE OF REGENERATION**

- Filter
- Continuity
- Embrace –
  Welcoming
- Joiner

















# Color-As Landmark

























SALAN SALAN



### Case Study

### Spread Urban Furniture





#### TO OBSERVE TO WATCH



TO SIT TO REST



TO EAT TO SOCIALIZE TO CHAT



TO PLAY







Conceptual uses of frame furniture. Coming from the northern

street area's furniture creates a

games of frames and views that allows you to see what there is behind them

#### Thank you for listening.