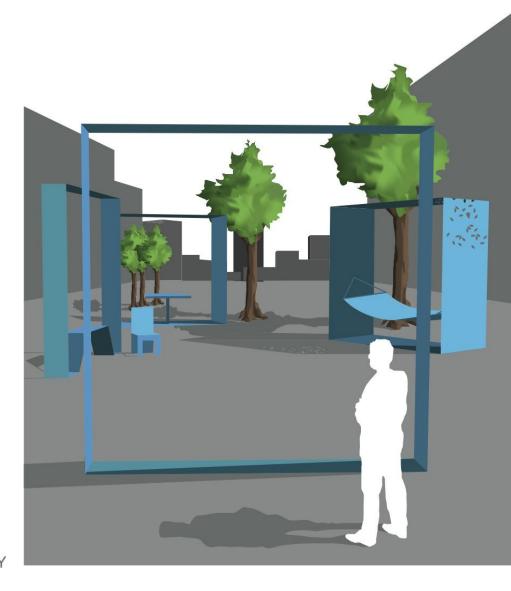

### Spread Urban Furniture

#### TO OBSERVE TO WATCH

TO SIT TO REST

TO EAT TO SOCIALIZE TO CHAT

TO PLAY

Conceptual uses of frame furniture. Coming from the northern

street area's furniture creates a

games of frames and views that allows you to see what there is behind them