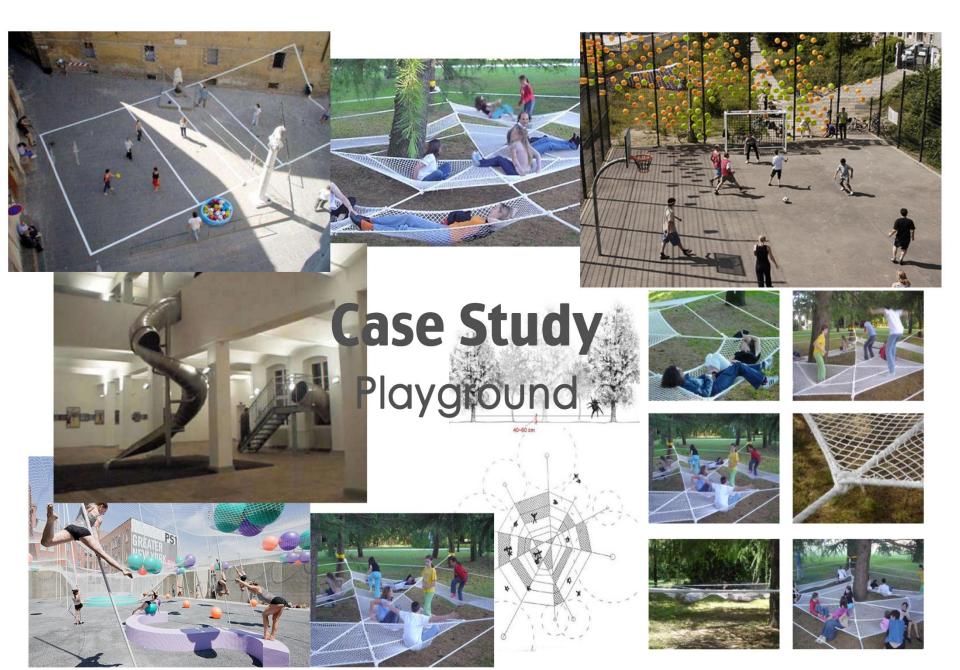

neighbourhood **Football** inside the street





## **TO LINK**



#### TWO SOCIAL CLASSES



# **TO LINK**

ELDERS AND CHILDREN



STUDY FIELD AND CITY



### FUNCTION Workshop and House near by



### FUNCTION Gate and House near by



### **FUNCTION** Garden and CO - Housing



### **FUNCTION** Daily life needs spread in the city





#### Zone 1



#### **END WITHOUT ENDING**

- Familiar
- Comfortable
- Exchange of Memories Skills Knowledge Story

MIXED - USE





### **Case Study** Familiar Use





















#### Zone 2



#### **CO HOUSING**

- Mixing Classes
- Living traditionally in contemporary way.
- Privacy





### **Case Study** Familiar Use







#### Zone 3



#### GARDEN

- Precious
- Spontaneous
- Atmosphere of relaxing
- Intimacy
- Flexible use Urban Furniture





#### Zone 4



#### **CORE OF REGENERATION**

- Filter
- Continuity
- Embrace –
  Welcoming
- Joiner

















# Color-As Landmark

























SALAN SALAN



### Case Study

### Spread Urban Furniture





#### TO OBSERVE TO WATCH



TO SIT TO REST



TO EAT TO SOCIALIZE TO CHAT



TO PLAY







Conceptual uses of frame furniture. Coming from the northern

street area's furniture creates a

games of frames and views that allows you to see what there is behind them

#### Thank you for listening..