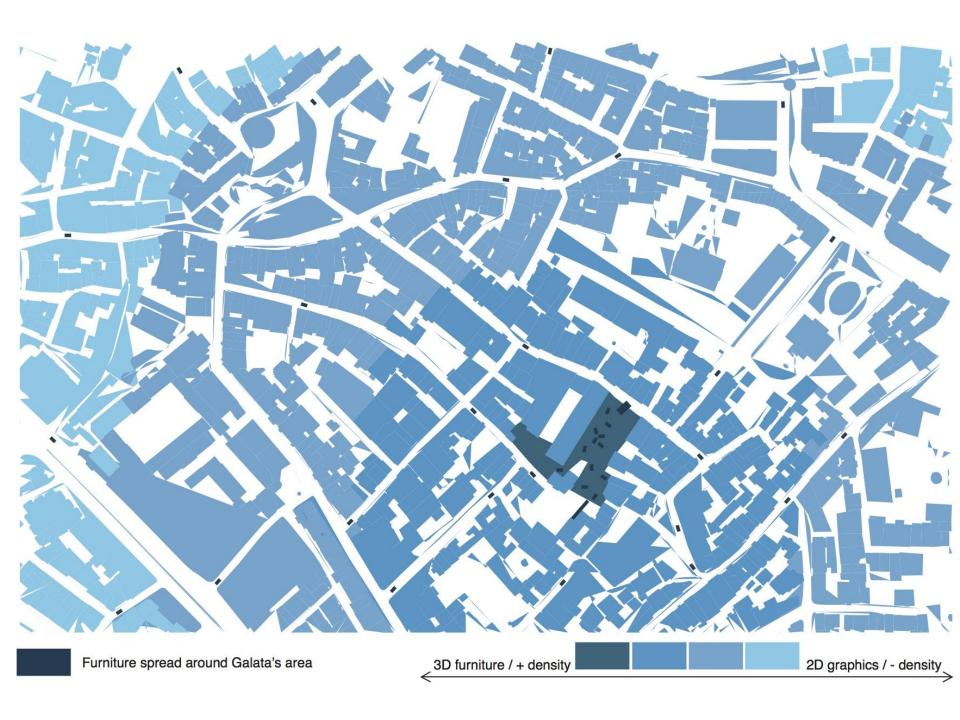

### Spread Urban Furniture

#### TO OBSERVE TO WATCH

TO SIT TO REST

TO EAT TO SOCIALIZE TO CHAT

TO PLAY

Conceptual uses of frame furniture. Coming from the northern

street area's furniture creates a

games of frames and views that allows you to see what there is behind them