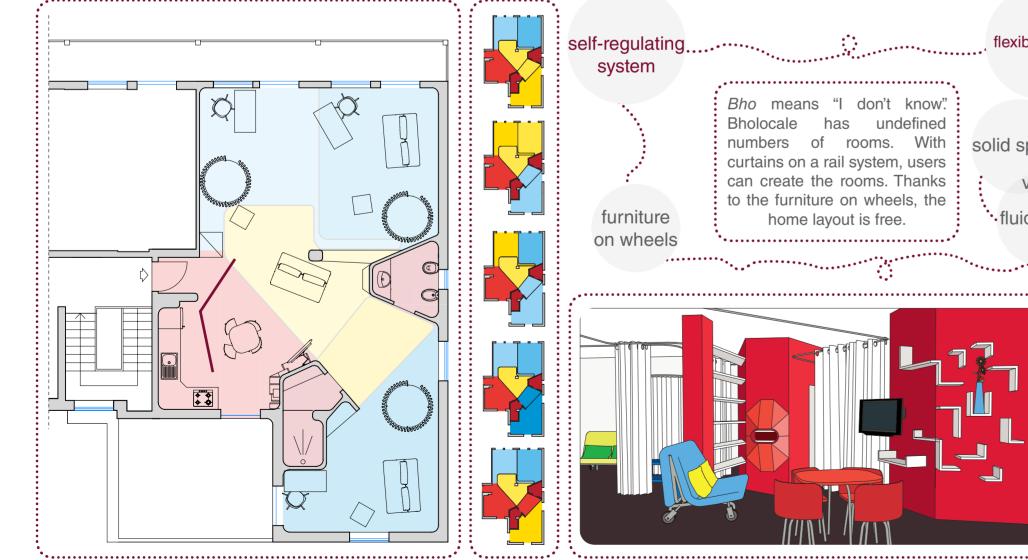

ECHE"

"CONVIVIUM"

SHOP

**HOUSES** 

STORAGE

**COMMUNITY GARDEN** 

"LAVAPENSIERI"

# Bottom-to-top flats

# **DUPLEX TYPE**



VIEWS - HOW THE STAIR-STORAGE SYSTEM WORKS

# "TRIPLEX" TYPE







VIEWS - DISPOSITION OF THE DIFFERENT HEIGHT LEVELS

natural materials

FIRST FLOOR

different rooms in different height levels

FIRST FLOOR



GROUN FLOOR

Shared spaces

# **GREEN NET - ROOFTOP GARDEN**









GROUND FLOOR



VIEWS - VIEWS OF THE ROOFTOP GREEN NET SYSTEM



STORYBOARD - WHAT ARE YOU GONNA DO HERE?













**LAVAPENSIERI** 



STORYBOARD - WHAT ARE YOU GONNA DO HERE?

















# Elastin spaces



The elastin guarantees the skin to return to its original size after a traction

# Collagen spaces



The collagen allows the extension of the skin

# **CONVIVIUM**













# First floor houses

# Recycling laboratory

# SENIOR'S APARTMENT



# **VIEWS**



# **RECYCLE LABORATORY**



**REAR EXTERIOR - EXHIBITION** 



# STUDIO APARTMENT - VERTICAL LAYERING



# **VIEWS**



# **VIEWS**