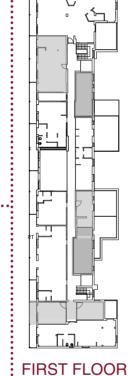

showcase for exchange.



Space for receiving guests for meals, thanks to a common kitchen, and for the night in small bedroom.

Convivium is a latin word which means "banquet".



"JUKEBOX"
Wireless system in the public spaces of the building that allows residents to listen and share music playlists.

# roof 1st floor ground floor

# THE PROJECT IN NUMBERS







RECYCLING LAB.

"BARATTOTECHE"

"CONVIVIUM"

SHOP

**HOUSES** 

STORAGE

**COMMUNITY GARDEN** 

"LAVAPENSIERI"

# Bottom-to-top flats

# **DUPLEX TYPE**



VIEWS - HOW THE STAIR-STORAGE SYSTEM WORKS

# "TRIPLEX" TYPE







VIEWS - DISPOSITION OF THE DIFFERENT HEIGHT LEVELS

natural materials

FIRST FLOOR

different rooms in different height levels

FIRST FLOOR



GROUN FLOOR

Shared spaces

# **GREEN NET - ROOFTOP GARDEN**









GROUND FLOOR



VIEWS - VIEWS OF THE ROOFTOP GREEN NET SYSTEM



STORYBOARD - WHAT ARE YOU GONNA DO HERE?













**LAVAPENSIERI** 



STORYBOARD - WHAT ARE YOU GONNA DO HERE?

















# Elastin spaces



The elastin guarantees the skin to return to its original size after a traction

# Collagen spaces



The collagen allows the extension of the skin

# **CONVIVIUM**













# First floor houses

# Recycling laboratory

# SENIOR'S APARTMENT



# **VIEWS**



# **RECYCLE LABORATORY**



**REAR EXTERIOR - EXHIBITION** 



# STUDIO APARTMENT - VERTICAL LAYERING



# **VIEWS**



# **VIEWS**