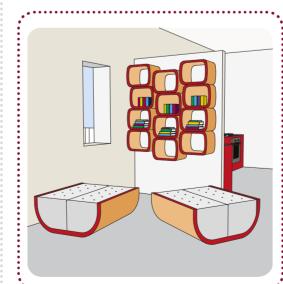

"

"CONVIVIUM"

SHOP

**HOUSES** 

STORAGE

**COMMUNITY GARDEN** 

"LAVAPENSIERI"

# Bottom-to-top flats

# **DUPLEX TYPE**



VIEWS - HOW THE STAIR-STORAGE SYSTEM WORKS

# "TRIPLEX" TYPE







VIEWS - DISPOSITION OF THE DIFFERENT HEIGHT LEVELS

natural materials

FIRST FLOOR

different rooms in different height levels

FIRST FLOOR



GROUN FLOOR

Shared spaces

# **GREEN NET - ROOFTOP GARDEN**









GROUND FLOOR



VIEWS - VIEWS OF THE ROOFTOP GREEN NET SYSTEM



STORYBOARD - WHAT ARE YOU GONNA DO HERE?













**LAVAPENSIERI** 



STORYBOARD - WHAT ARE YOU GONNA DO HERE?

















# Elastin spaces



The elastin guarantees the skin to return to its original size after a traction

# Collagen spaces



The collagen allows the extension of the skin

# **CONVIVIUM**













# First floor houses

# Recycling laboratory

# SENIOR'S APARTMENT



# **VIEWS**



# **RECYCLE LABORATORY**



**REAR EXTERIOR - EXHIBITION** 



# STUDIO APARTMENT - VERTICAL LAYERING



# **VIEWS**



# **VIEWS**