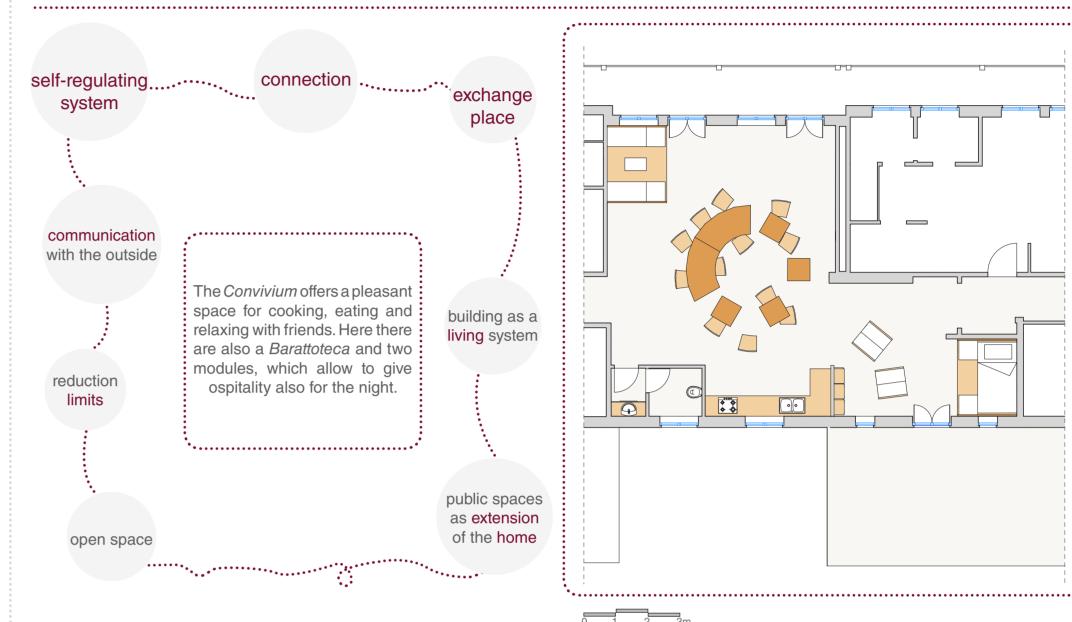

Barattoteca means showcase for exchange.

Space for receiving guests for meals, thanks to a common kitchen, and for the night in small bedroom.

Convivium is a latin word which means "banquet".

"JUKEBOX"
Wireless system in the public spaces of the building that allows residents to listen and share music playlists.

# **CONVIVIUM**