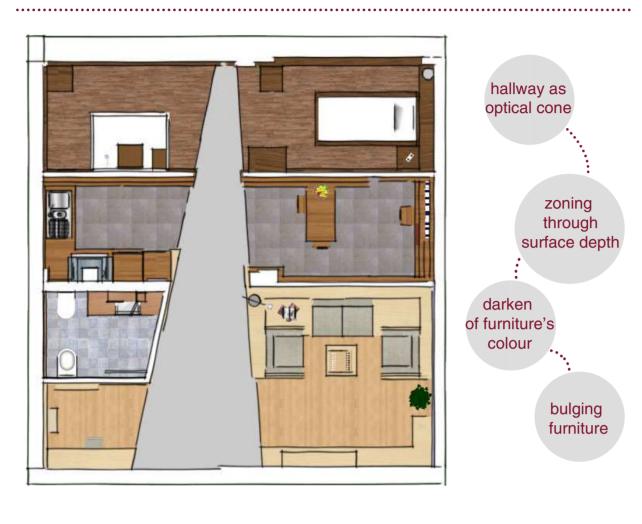

# Elastin spaces

The elastin guarantees the skin to return to its original size after a traction

# Collagen spaces

The collagen allows the extension of the skin