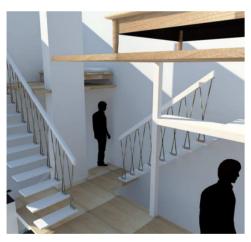

# **DUPLEX TYPE**

VIEWS - HOW THE STAIR-STORAGE SYSTEM WORKS

# "TRIPLEX" TYPE

VIEWS - DISPOSITION OF THE DIFFERENT HEIGHT LEVELS

natural materials

FIRST FLOOR

different rooms in different height levels

FIRST FLOOR

GROUN FLOOR

Shared spaces