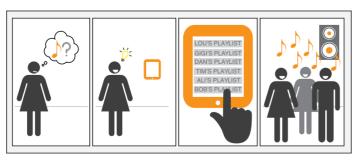

Barattoteca means showcase for exchange.

Space for receiving guests for meals, thanks to a common kitchen, and for the night in small bedroom.

Convivium is a latin word which means "banquet".

"JUKEBOX"
Wireless system in the public spaces of the building that allows residents to listen and share music playlists.