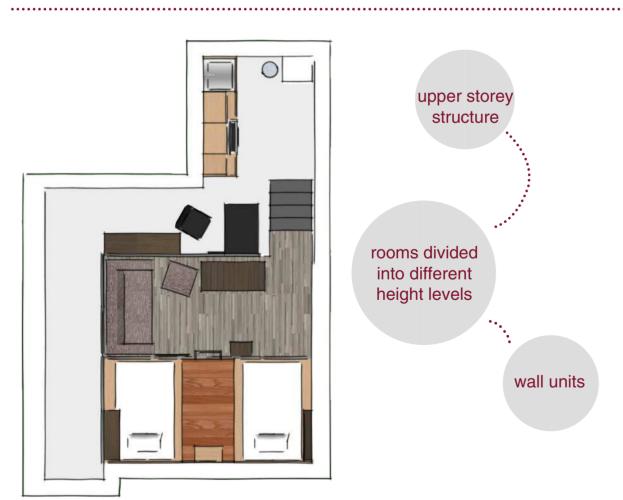

# "TRIPLEX" TYPE

VIEWS - DISPOSITION OF THE DIFFERENT HEIGHT LEVELS

natural materials

FIRST FLOOR

different rooms in different height levels

FIRST FLOOR

GROUN FLOOR

Shared spaces