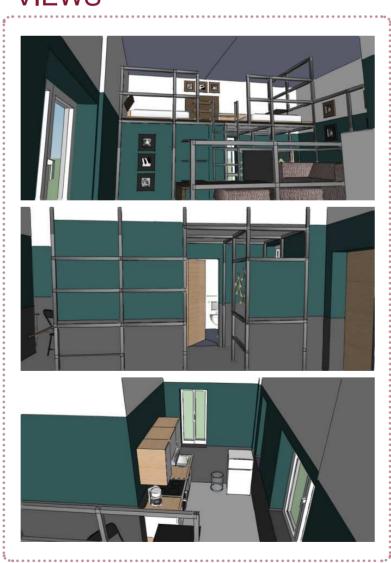

# **VIEWS**

# **DUPLEX TYPE**

VIEWS - HOW THE STAIR-STORAGE SYSTEM WORKS

# "TRIPLEX" TYPE

VIEWS - DISPOSITION OF THE DIFFERENT HEIGHT LEVELS

natural materials

FIRST FLOOR

different rooms in different height levels

FIRST FLOOR

GROUN FLOOR

Shared spaces