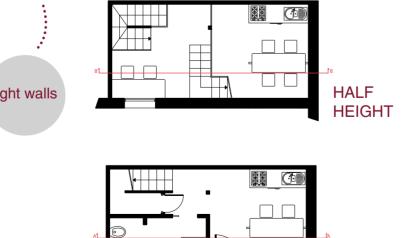

# "TRIPLEX" TYPE

VIEWS - DISPOSITION OF THE DIFFERENT HEIGHT LEVELS

natural materials

FIRST FLOOR

different rooms in different height levels

FIRST FLOOR

GROUN FLOOR

Shared spaces