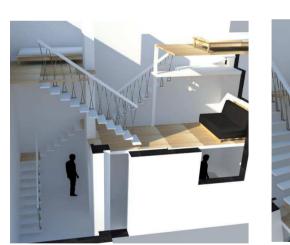

(games, PC stations).

Lavapensieri is a pun that means "wash your thoughts".



"BARATTOTECA"

Spot spaces strew through the building where to share old object like books, CDs, DVDs, recipes...

Barattoteca means showcase for exchange.



Space for receiving guests for meals, thanks to a common kitchen, and for the night in small bedroom.

Convivium is a latin word which means "banquet".



"JUKEBOX"
Wireless system in the public spaces of the building that allows residents to listen and share music playlists.

# roof 1st floor ground floor

# THE PROJECT IN NUMBERS







RECYCLING LAB.

"BARATTOTECHE"

"CONVIVIUM"

SHOP

**HOUSES** 

STORAGE

**COMMUNITY GARDEN** 

"LAVAPENSIERI"

# Bottom-to-top flats

# **DUPLEX TYPE**



VIEWS - HOW THE STAIR-STORAGE SYSTEM WORKS

# "TRIPLEX" TYPE







VIEWS - DISPOSITION OF THE DIFFERENT HEIGHT LEVELS

natural materials

FIRST FLOOR

different rooms in different height levels

FIRST FLOOR



GROUN FLOOR

Shared spaces

# **GREEN NET - ROOFTOP GARDEN**









GROUND FLOOR



VIEWS - VIEWS OF THE ROOFTOP GREEN NET SYSTEM



STORYBOARD - WHAT ARE YOU GONNA DO HERE?













**LAVAPENSIERI** 



STORYBOARD - WHAT ARE YOU GONNA DO HERE?

















# Elastin spaces



The elastin guarantees the skin to return to its original size after a traction

# Collagen spaces



The collagen allows the extension of the skin

# **CONVIVIUM**













# First floor houses

# Recycling laboratory

# SENIOR'S APARTMENT



# **VIEWS**



# **RECYCLE LABORATORY**



**REAR EXTERIOR - EXHIBITION** 



# STUDIO APARTMENT - VERTICAL LAYERIN