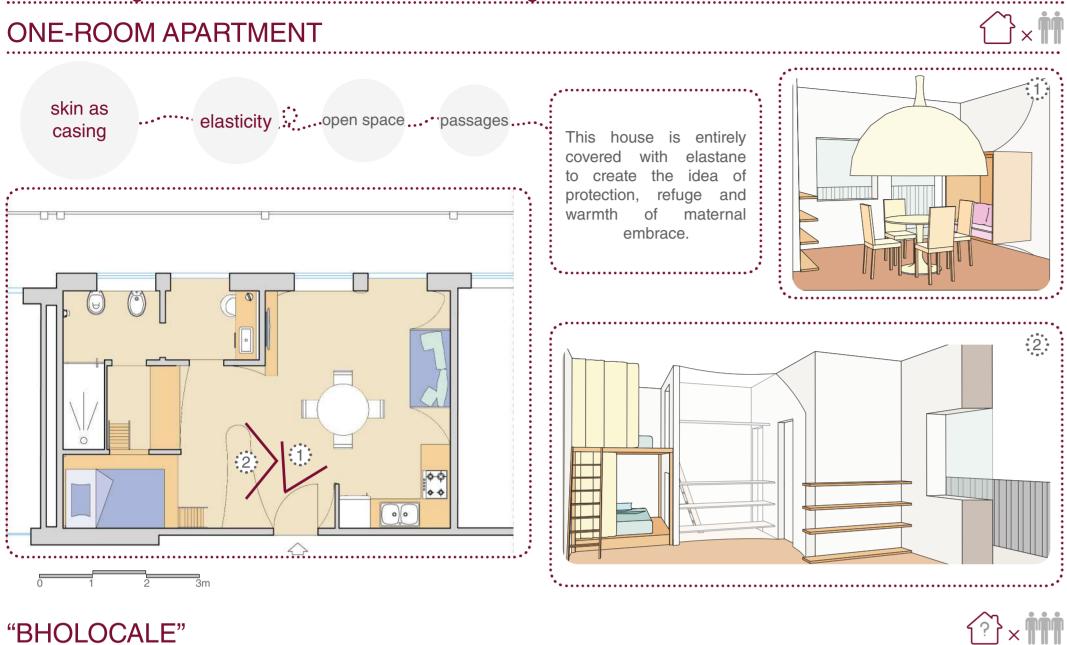

# Elastin spaces

The elastin guarantees the skin to return to its original size after a traction

# Collagen spaces

The collagen allows the extension of the skin

# STUDIO APARTMENT - VERTICAL LAYERING