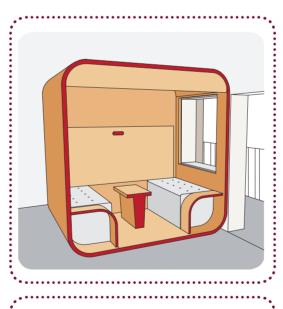

HE"

"CONVIVIUM"

SHOP

**HOUSES** 

STORAGE

**COMMUNITY GARDEN** 

"LAVAPENSIERI"

# Bottom-to-top flats

# **DUPLEX TYPE**



VIEWS - HOW THE STAIR-STORAGE SYSTEM WORKS

# "TRIPLEX" TYPE







VIEWS - DISPOSITION OF THE DIFFERENT HEIGHT LEVELS

natural materials

FIRST FLOOR

different rooms in different height levels

FIRST FLOOR



GROUN FLOOR

Shared spaces

# **GREEN NET - ROOFTOP GARDEN**









GROUND FLOOR



VIEWS - VIEWS OF THE ROOFTOP GREEN NET SYSTEM



STORYBOARD - WHAT ARE YOU GONNA DO HERE?













**LAVAPENSIERI** 



STORYBOARD - WHAT ARE YOU GONNA DO HERE?

















# Elastin spaces



The elastin guarantees the skin to return to its original size after a traction

# Collagen spaces



The collagen allows the extension of the skin

# **CONVIVIUM**













# First floor houses

# Recycling laboratory

# SENIOR'S APARTMENT



# **VIEWS**



# **RECYCLE LABORATORY**



**REAR EXTERIOR - EXHIBITION** 



# STUDIO APARTMENT - VERTICAL LAYERING



# **VIEWS**



# **VIEWS**