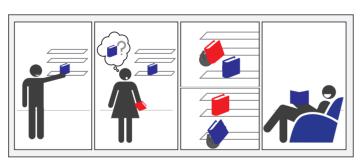

LAUNDRY "LAVAPENSIERI"
Laundry and ironing condominium combined with recreational and cultural activities (games, PC stations).

Lavapensieri is a pun that means "wash your thoughts".

"BARATTOTECA"

Spot spaces strew through the building where to share old object like books, CDs, DVDs, recipes...

Barattoteca means showcase for exchange.

Space for receiving guests for meals, thanks to a common kitchen, and for the night in small bedroom.

Convivium is a latin word which means "banquet".

"JUKEBOX"
Wireless system in the public spaces of the building that allows residents to listen and share music playlists.