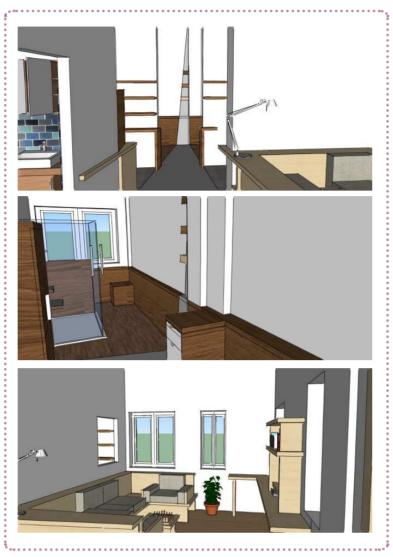

ttom-to-top flats

# **DUPLEX TYPE**



VIEWS - HOW THE STAIR-STORAGE SYSTEM WORKS

# "TRIPLEX" TYPE







VIEWS - DISPOSITION OF THE DIFFERENT HEIGHT LEVELS

natural materials

FIRST FLOOR

different rooms in different height levels

FIRST FLOOR



GROUN FLOOR

Shared spaces

# **GREEN NET - ROOFTOP GARDEN**









GROUND FLOOR



VIEWS - VIEWS OF THE ROOFTOP GREEN NET SYSTEM



STORYBOARD - WHAT ARE YOU GONNA DO HERE?













**LAVAPENSIERI** 



STORYBOARD - WHAT ARE YOU GONNA DO HERE?

















# Elastin spaces



The elastin guarantees the skin to return to its original size after a traction

# Collagen spaces



The collagen allows the extension of the skin

# **CONVIVIUM**













# First floor houses

# Recycling laboratory

# SENIOR'S APARTMENT



# **VIEWS**



# **RECYCLE LABORATORY**



**REAR EXTERIOR - EXHIBITION** 



# STUDIO APARTMENT - VERTICAL LAYERING



# **VIEWS**



# **VIEWS**