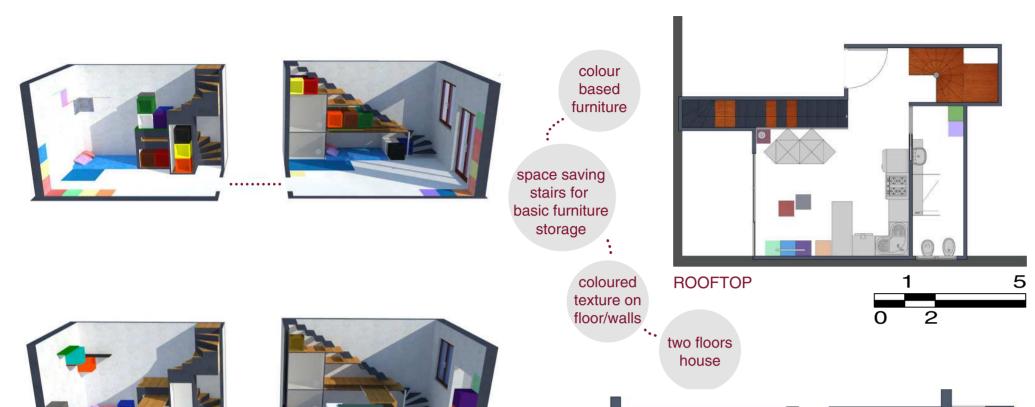

# **DUPLEX TYPE**

VIEWS - HOW THE STAIR-STORAGE SYSTEM WORKS

# "TRIPLEX" TYPE

VIEWS - DISPOSITION OF THE DIFFERENT HEIGHT LEVELS

natural materials

FIRST FLOOR

different rooms in different height levels

FIRST FLOOR

GROUN FLOOR

Shared spaces