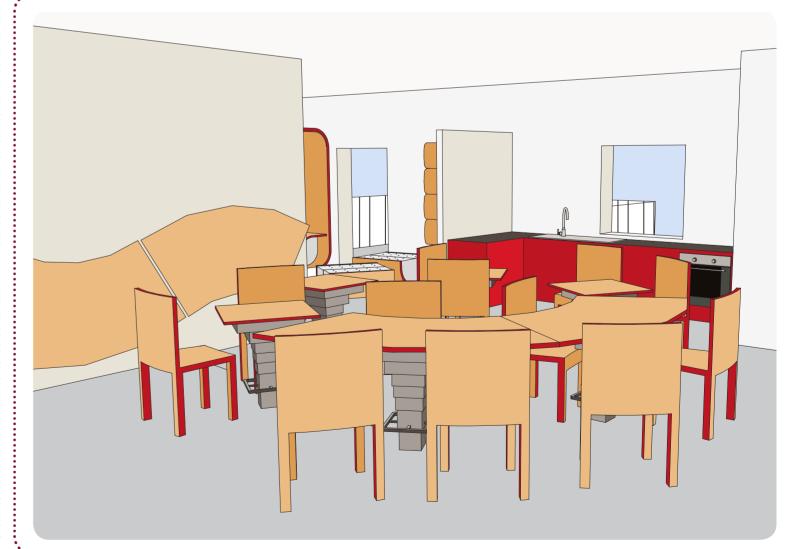

"CONVIVIUM"

SHOP

**HOUSES** 

STORAGE

**COMMUNITY GARDEN** 

"LAVAPENSIERI"

# Bottom-to-top flats

# **DUPLEX TYPE**



VIEWS - HOW THE STAIR-STORAGE SYSTEM WORKS

# "TRIPLEX" TYPE







VIEWS - DISPOSITION OF THE DIFFERENT HEIGHT LEVELS

natural materials

FIRST FLOOR

different rooms in different height levels

FIRST FLOOR



GROUN FLOOR

Shared spaces

# **GREEN NET - ROOFTOP GARDEN**









GROUND FLOOR



VIEWS - VIEWS OF THE ROOFTOP GREEN NET SYSTEM



STORYBOARD - WHAT ARE YOU GONNA DO HERE?













**LAVAPENSIERI** 



STORYBOARD - WHAT ARE YOU GONNA DO HERE?

















# Elastin spaces



The elastin guarantees the skin to return to its original size after a traction

# Collagen spaces



The collagen allows the extension of the skin

# **CONVIVIUM**













# First floor houses

# Recycling laboratory

# SENIOR'S APARTMENT



# **VIEWS**



# **RECYCLE LABORATORY**



**REAR EXTERIOR - EXHIBITION** 



# STUDIO APARTMENT - VERTICAL LAYERING



# **VIEWS**



# **VIEWS**