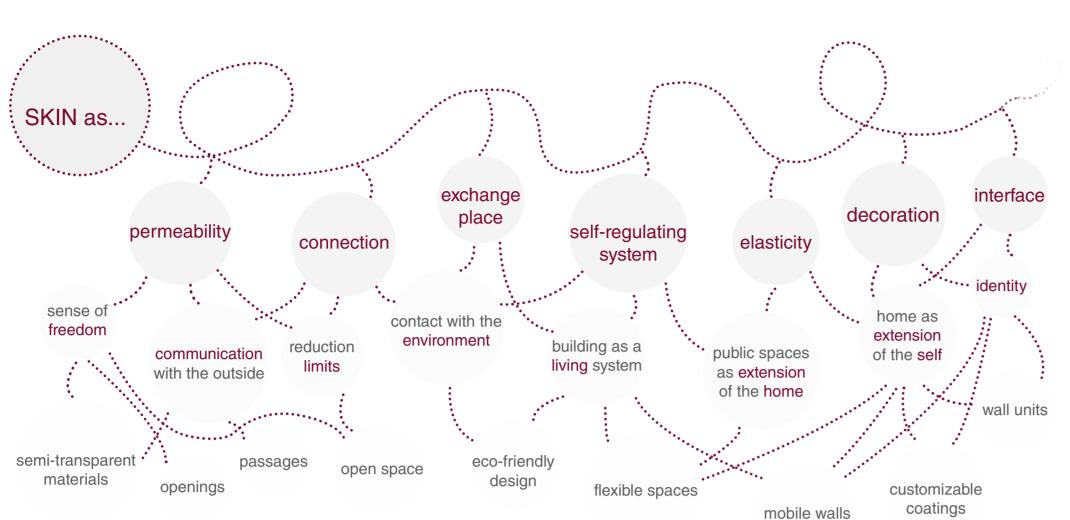

### SENIORS

Layered House,

2 Ferrari Museum, J. Kaplicky, A. Morgante

VitraHaus, Herzog & de Meuron

4 Hawkins/Brown, Studio Egret West, Grant Associates - Sheffield