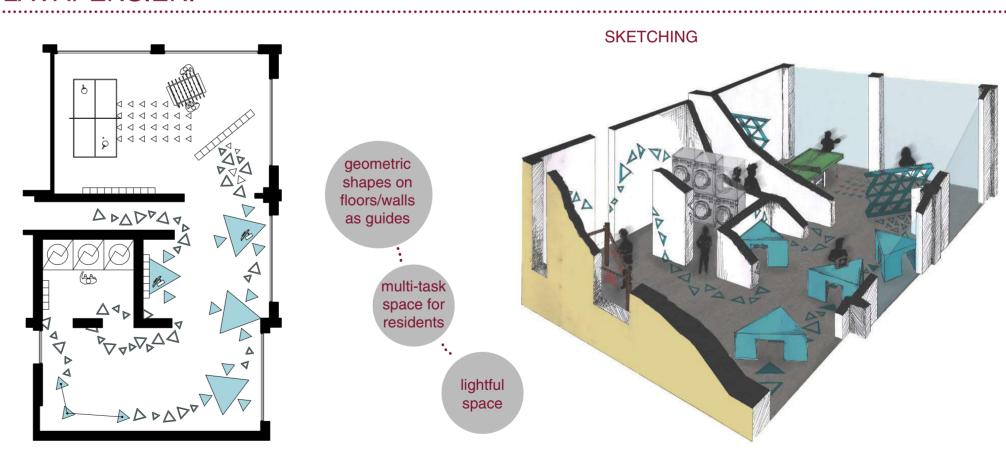

# Recycling laboratory

# **RECYCLE LABORATORY**

**REAR EXTERIOR - EXHIBITION** 