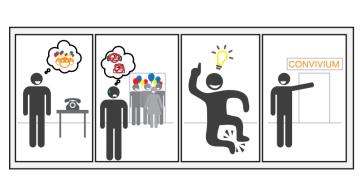

Barattoteca means showcase for exchange.

Space for receiving guests for meals, thanks to a common kitchen, and for the night in small bedroom.

Convivium is a latin word which means "banquet".

"JUKEBOX"
Wireless system in the public spaces of the building that allows residents to listen and share music playlists.

# **CONVIVIUM**