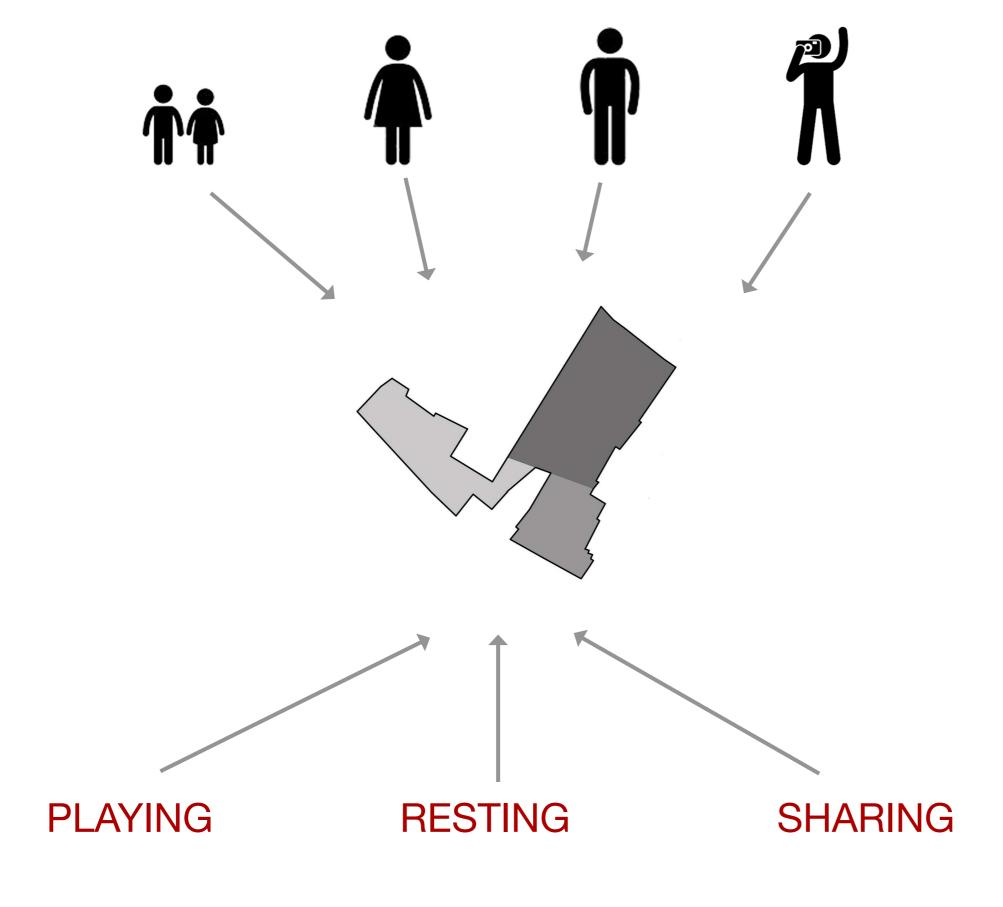

Creating a space of communication between tourists and locals is a way to start an intercultural and cultural exchange instead of only living next to each other.

**USERS & NEEDS / WISHES** 

Freedom

Space

Intimacy

Play

Socialize

Possibility to supervise

Calm Space

Board game socializing

Informations

Rest

## PLAYING

## RESTING