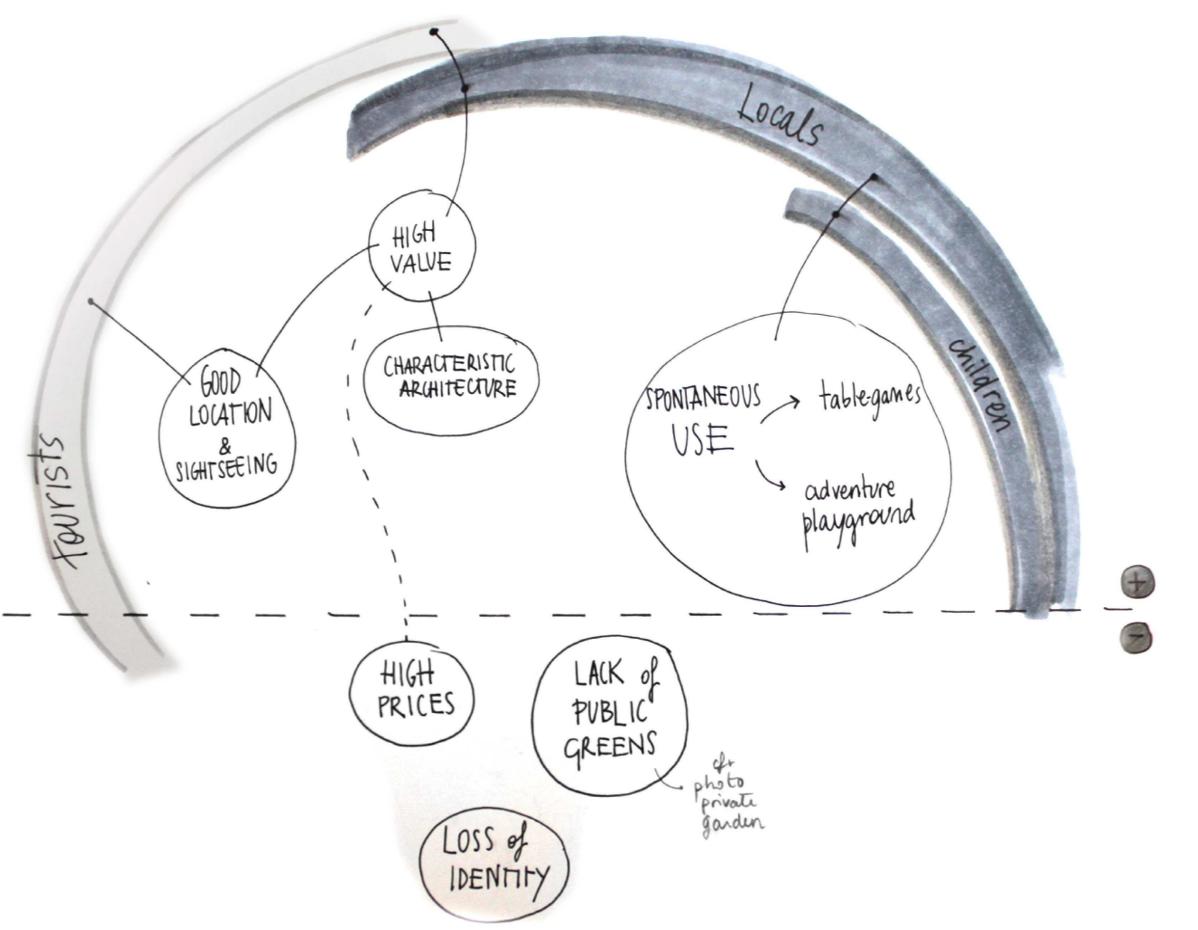

### **PERCEPTIONS**

# STRENGTHS & WEAKNESSES

from different points of view

Galata and the adjoining district of Beyoglu are very different in appearance to the old city. Galata lives a period of transformation.

Lots of tourists and foreign investors come around this area and buy residentials to rent them for short periods. This fact creats a dangeour that this area looses its identity because more tourists come the higher get the prices.

Local knowledge

Food and drink

Galata and the adjoining district of Beyoglu are very different in appearance to the old city. Galata lives a period of transformation.

Lots of tourists and foreign investors come around this area and buy residentials to rent them for short periods. This fact creats a dangeour that this area looses its identity because more tourists come the higher get the prices.