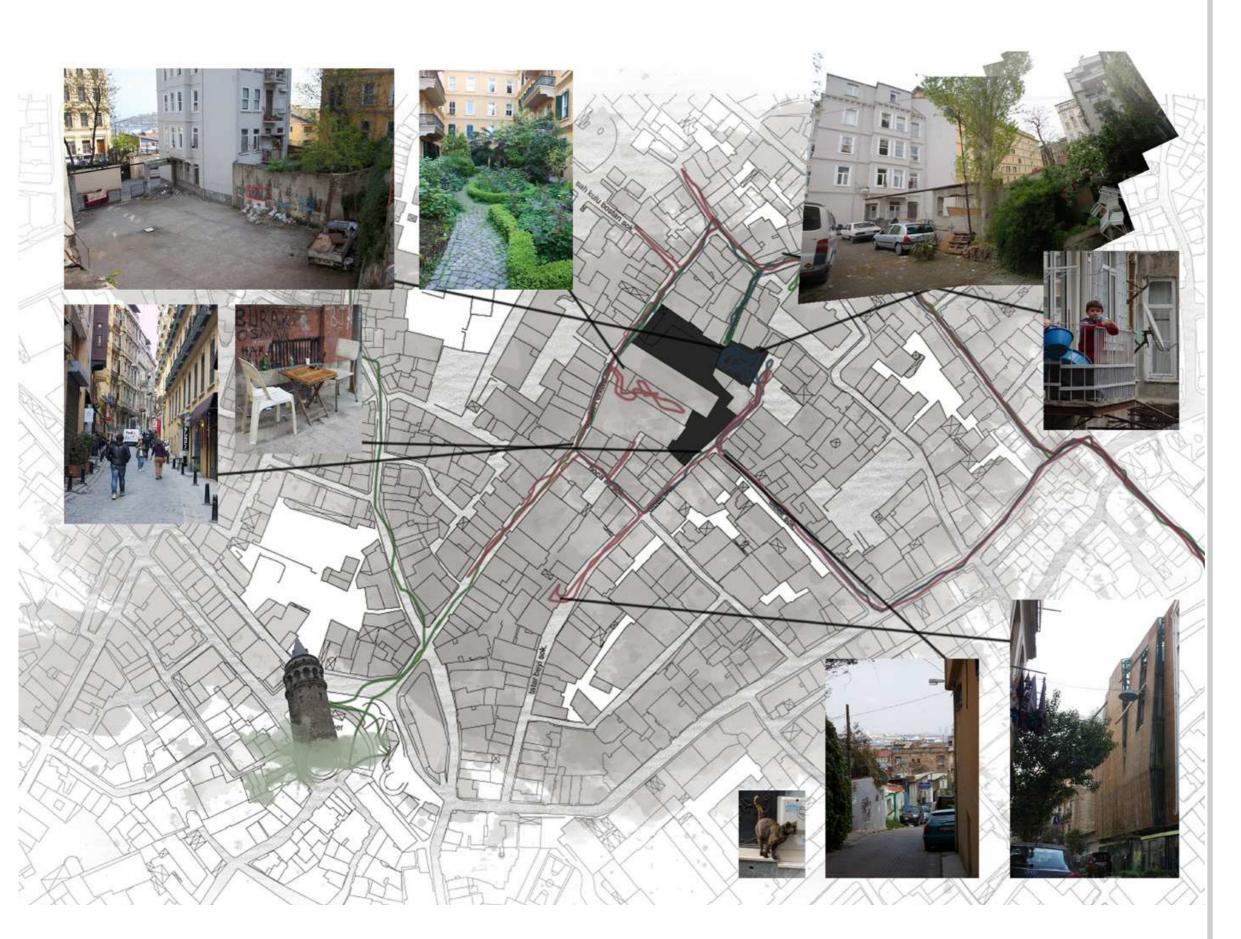

## ELEVATED PRIVATE GARDEN WORK IN PROGRESS ABANNDOND GREEN AREA WALL UNOFFICIAL PLAYGROUND

#### ANALYSES OF THE SITE

**ACTUAL FEATURES & USES** 